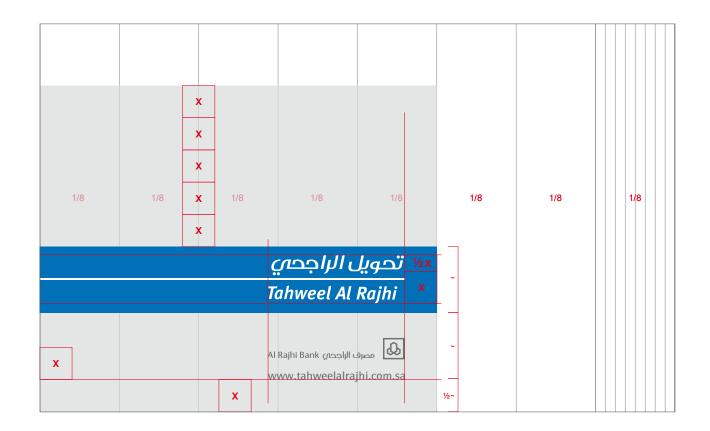

### Strip size & dimensions

In any given ATL portrait layout, the strip length is measured 5/8 from the width of the layout, as shown in the diagram.

In any given ATL landscape layout, the length of the logo strip is measured based on the layout specification mentioned in the Guidelines.

The toll free number and the website are always consistent in the layouts. The letter **w** is aligned with the **B** from the logotyp; (this should approximately make the font size **12 pts** on an A4 layout.)

The size of all the other aspects will be based on the created logo strip, taking the inner box of the logo element as the standard size of all the divisions in the layout.

For presentation purposes that inner box will be called (**x**).