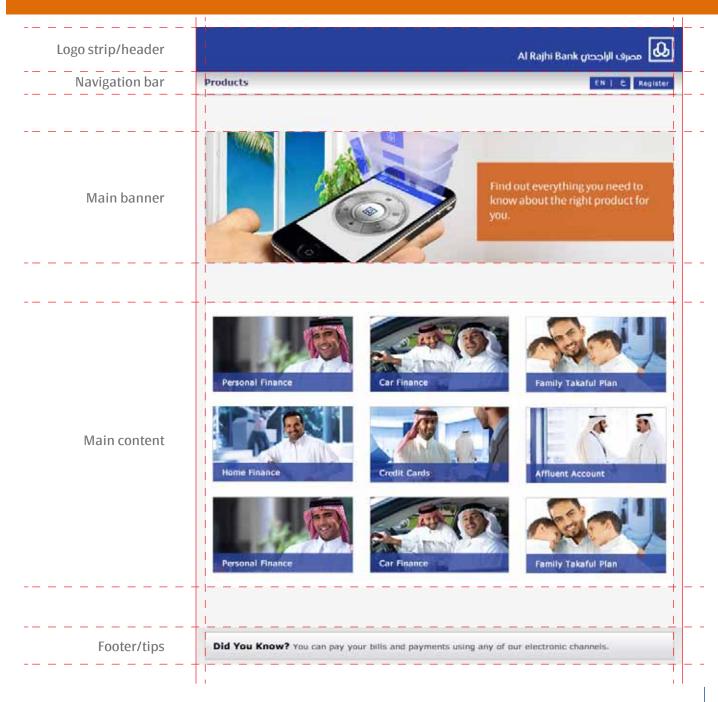

### Strip size & dimensions

In any given ATL portrait layout, the strip length is measured 5/8 from the width of the layout, as shown in the diagram.

In any given ATL landscape layout, the length of the logo strip is measured based on the layout specification mentioned in the Guidelines.

The toll free number and the website are always consistent in the layouts. The letter **w** is aligned with the **B** from the logotyp; (this should approximately make the font size **12 pts** on an A4 layout.)

The size of all the other aspects will be based on the created logo strip, taking the inner box of the logo element as the standard size of all the divisions in the layout.

For presentation purposes that inner box will be called (**x**).