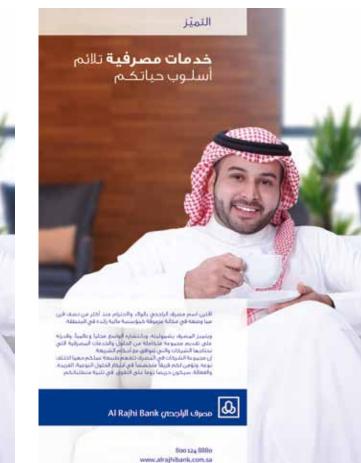

### Strip size & dimensions

In any given ATL portrait layout, the strip length is measured 5/8 from the width of the layout, as shown in the diagram.

In any given ATL landscape layout, the length of the logo strip is measured based on the layout specification mentioned in the Guidelines.

The toll free number and the website are always consistent in the layouts. The letter **w** is aligned with the **B** from the logotyp; (this should approximately make the font size **12 pts** on an A4 layout.)

The size of all the other aspects will be based on the created logo strip, taking the inner box of the logo element as the standard size of all the divisions in the layout.

For presentation purposes that inner box will be called (**x**).