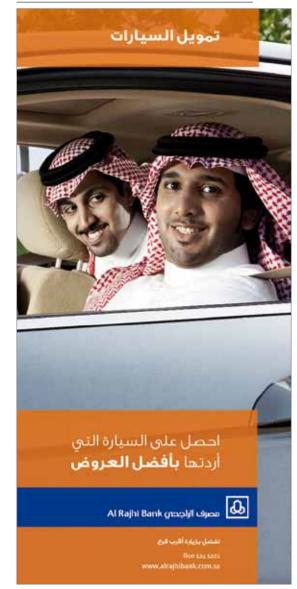

### Strip size & dimensions

In any given ATL portrait layout, the strip length is measured 5/8 from the width of the layout, as shown in the diagram.

In any given ATL landscape layout, the length of the logo strip is measured based on the layout specification mentioned in the Guidelines.

The toll free number and the website are always consistent in the layouts. The letter **w** is aligned with the **B** from the logotyp; (this should approximately make the font size **12 pts** on an A4 layout.)

The size of all the other aspects will be based on the created logo strip, taking the inner box of the logo element as the standard size of all the divisions in the layout.

For presentation purposes that inner box will be called (**x**).