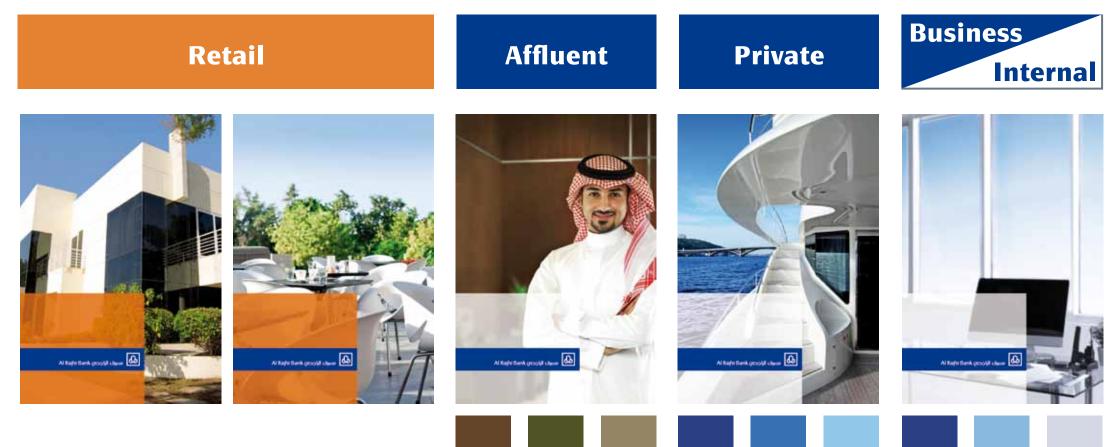

# Primary & secondary colors

The primary colors are Al Rajhi Bank blue 2738C and Al Rajhi Bank orange 159C. These colors are used for the logo strip and the orange transparent box of Retail.

The secondary color palette is used for the other transparent boxes to support the blue primary color in internal/brand communications.