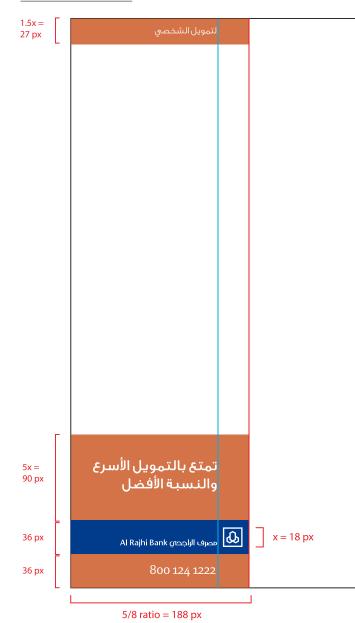

### Strip size & dimensions

In any given ATL portrait layout, the strip length is measured 5/8 from the width of the layout, as shown in the diagram.

In any given ATL landscape layout, the length of the logo strip is measured based on the layout specification mentioned in the Guidelines.

The toll free number and the website are always consistent in the layouts. The letter **w** is aligned with the **B** from the logotyp; (this should approximately make the font size **12 pts** on an A4 layout.)

The size of all the other aspects will be based on the created logo strip, taking the inner box of the logo element as the standard size of all the divisions in the layout.

For presentation purposes that inner box will be called (**x**).