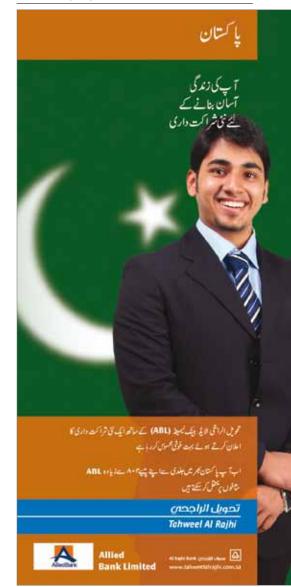

### Strip size & dimensions

In any given ATL portrait layout, the strip length is measured 5/8 from the width of the layout, as shown in the diagram.

In any given ATL landscape layout, the length of the logo strip is measured based on the layout specification mentioned in the Guidelines.

The toll free number and the website are always consistent in the layouts. The letter **w** is aligned with the **B** from the logotyp; (this should approximately make the font size **12 pts** on an A4 layout.)

The size of all the other aspects will be based on the created logo strip, taking the inner box of the logo element as the standard size of all the divisions in the layout.

For presentation purposes that inner box will be called (**x**).