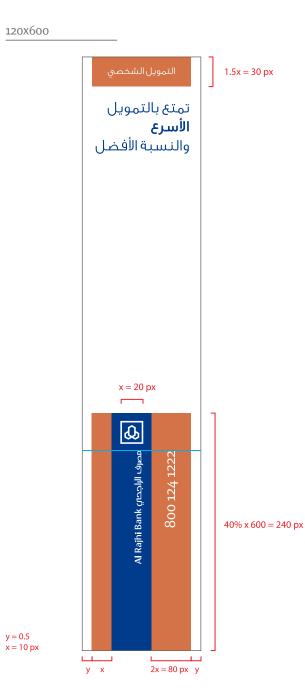

### Strip size & dimensions

In any given ATL portrait layout, the strip length is measured 5/8 from the width of the layout, as shown in the diagram.

In any given ATL landscape layout, the length of the logo strip is measured based on the layout specification mentioned in the Guidelines.

The toll free number and the website are always consistent in the layouts. The letter **w** is aligned with the **B** from the logotyp; (this should approximately make the font size **12 pts** on an A4 layout.)

The size of all the other aspects will be based on the created logo strip, taking the inner box of the logo element as the standard size of all the divisions in the layout.

For presentation purposes that inner box will be called (**x**).