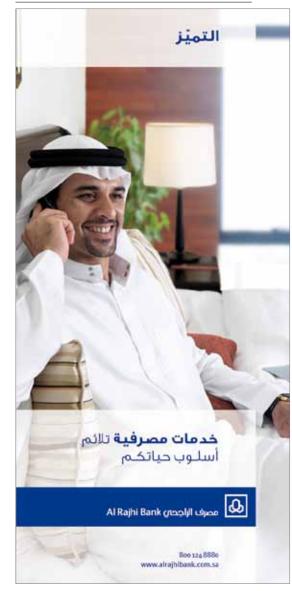

### Strip size & dimensions

In any given ATL portrait layout, the strip length is measured 5/8 from the width of the layout, as shown in the diagram.

In any given ATL landscape layout, the length of the logo strip is measured based on the layout specification mentioned in the Guidelines.

The toll free number and the website are always consistent in the layouts. The letter **w** is aligned with the **B** from the logotyp; (this should approximately make the font size **12 pts** on an A4 layout.)

The size of all the other aspects will be based on the created logo strip, taking the inner box of the logo element as the standard size of all the divisions in the layout.

For presentation purposes that inner box will be called (**x**).