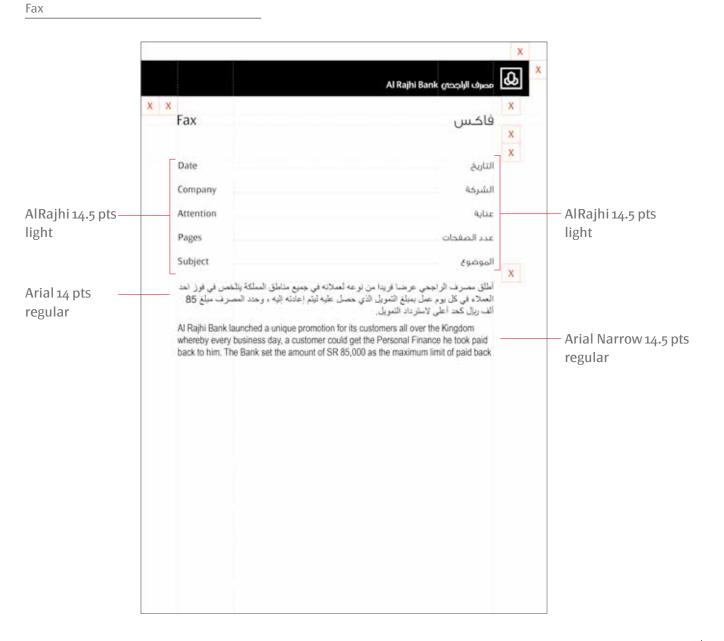

# Fax

- Primary logo (black)
- English text:
  - Arial typeface
- Arabic text:
  - GESS typeface