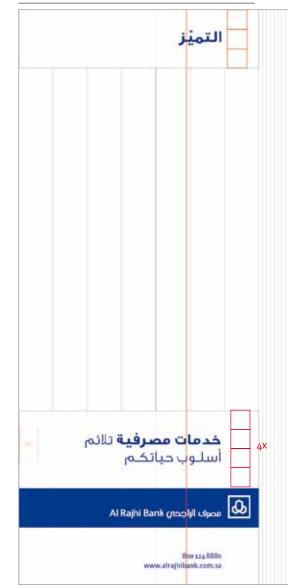

### Strip size & dimensions

In any given ATL portrait layout, the strip length is measured 5/8 from the width of the layout, as shown in the diagram.

In any given ATL landscape layout, the length of the logo strip is measured based on the layout specification mentioned in the Guidelines.

The toll free number and the website are always consistent in the layouts. The letter **w** is aligned with the **B** from the logotyp; (this should approximately make the font size **12 pts** on an A4 layout.)

The size of all the other aspects will be based on the created logo strip, taking the inner box of the logo element as the standard size of all the divisions in the layout.

For presentation purposes that inner box will be called (**x**).