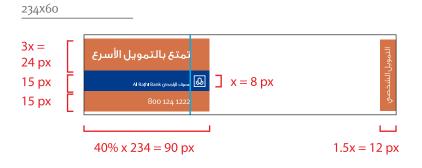

### Strip size & dimensions

In any given ATL portrait layout, the strip length is measured 5/8 from the width of the layout, as shown in the diagram.

In any given ATL landscape layout, the length of the logo strip is measured based on the layout specification mentioned in the Guidelines.

The toll free number and the website are always consistent in the layouts. The letter **w** is aligned with the **B** from the logotyp; (this should approximately make the font size **12 pts** on an A4 layout.)

The size of all the other aspects will be based on the created logo strip, taking the inner box of the logo element as the standard size of all the divisions in the layout.

For presentation purposes that inner box will be called (**x**).