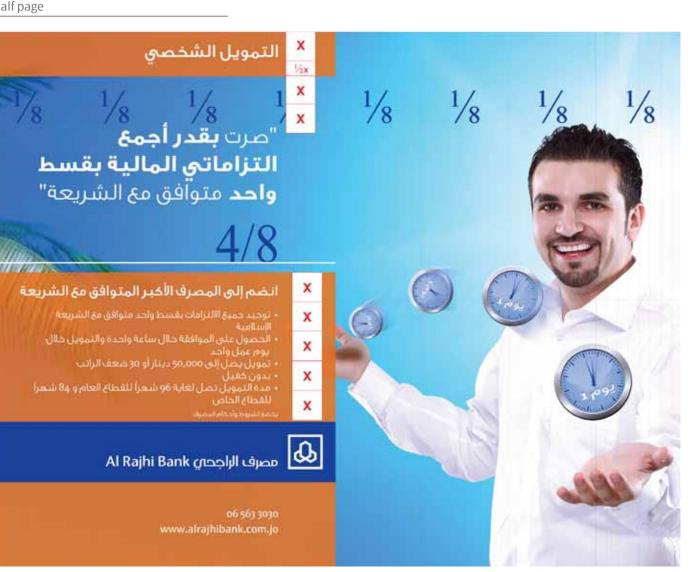

### Strip size & dimensions

In any given ATL portrait layout, the strip length is measured 5/8 from the width of the layout, as shown in the diagram.

In any given ATL landscape layout, the length of the logo strip is measured based on the layout specification mentioned in the Guidelines.

The toll free number and the website are always consistent in the layouts. The letter **w** is aligned with the **B** from the logotyp; (this should approximately make the font size **12 pts** on an A4 layout.)

The size of all the other aspects will be based on the created logo strip, taking the inner box of the logo element as the standard size of all the divisions in the layout.

For presentation purposes that inner box will be called (**x**).