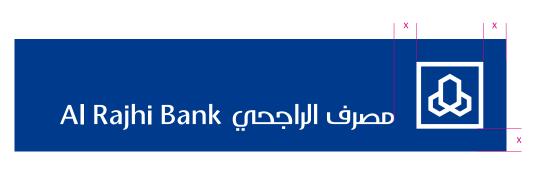

### Strip size & dimensions

In any given ATL portrait layout, the strip length is measured 5/8 from the width of the layout, as shown in the diagram.

In any given ATL landscape layout, the length of the logo strip is measured based on the layout specification mentioned in the Guidelines.

The toll free number and the website are always consistent in the layouts. The letter **w** is aligned with the **B** from the logotyp; (this should approximately make the font size **12 pts** on an A4 layout.)

The size of all the other aspects will be based on the created logo strip, taking the inner box of the logo element as the standard size of all the divisions in the layout.

For presentation purposes that inner box will be called (**x**).