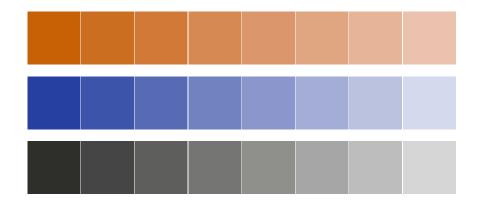

# Primary & secondary colors

The primary colors are Al Rajhi Bank blue 2738C and Al Rajhi Bank orange 159C. These colors are used for the logo strip and the orange transparent box of Retail.

The secondary color palette is used for the other transparent boxes to support the blue primary color in internal/brand communications.

### Primary colors

### Secondary colors

| Pantone 451        | Pantone 1805      | Pantone 364        | Pantone 3025        |
|--------------------|-------------------|--------------------|---------------------|
| Co Mo Y48 K48      | Co M 98 Y 75 K 22 | C 75 M o Y 92 K 50 | C 100 M o Y 13 K 87 |
| Pantone 4515       | Pantone 410       | Pantone 369        | Pantone 5483        |
| C 33 M 34 Y 72 K o | Co M19 Y20 K65    | C 66 M o Y 90 K o  | C 79 M 24 Y 39 K o  |
|                    | Pantone 458       | Pantone 358        | Pantone 624         |
|                    | CoM1Y71K13        | C 34 M o Y 53 K o  | C 52 M o Y 40 K 17  |