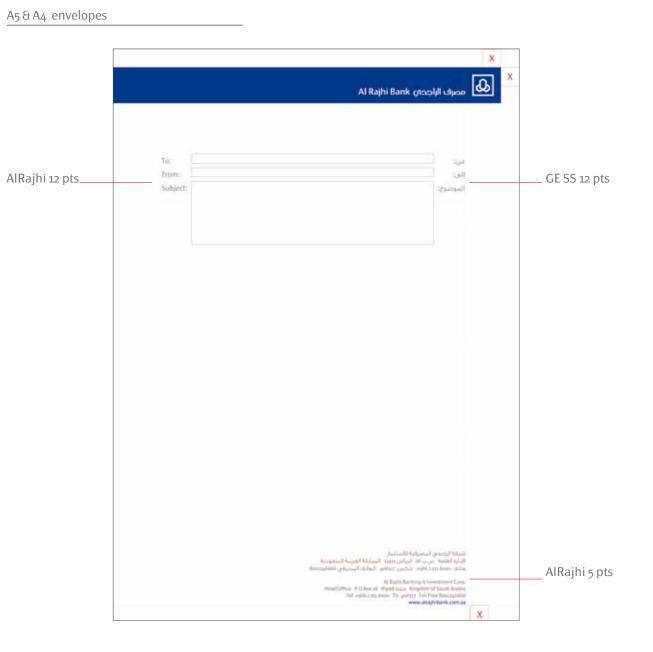

The toll free number and the website are always consistent in the layouts. The letter **w** is aligned with the **B** from the logotyp; (this should approximately make the font size **12 pts** on an A4 layout.)