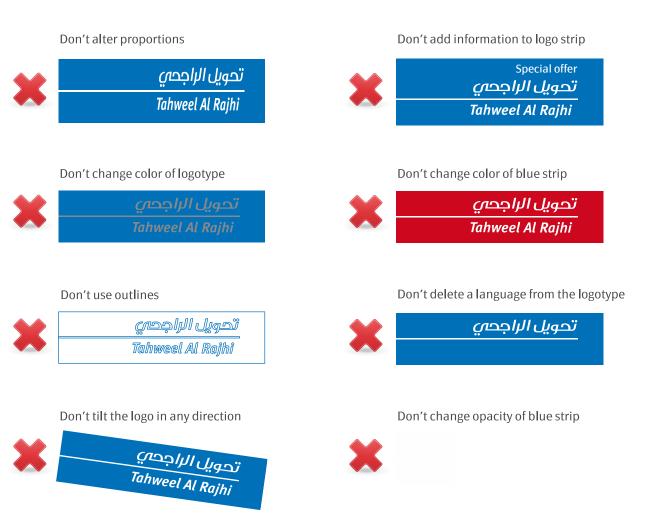

# Logo emblem don'ts

The Al Rajhi Bank logo is not to be altered or distorted in any way. This is neccessary to build a consistent brand experience and continually deliver built equity in our brand.

Don't alter proportions

Don't use different colors at the same time

**X** 

Don't alter proportions

Don't use the emblem as an outline

### Logo emblem don'ts

The Al Rajhi Bank logo is not to be altered or distorted in any way. This is neccessary to build a consistent brand experience and continually deliver built equity in our brand.

The logo emblem is used in branding, it comes as a separator between artwork and follow a specific set of rules and measurments. Use of emblem in branding