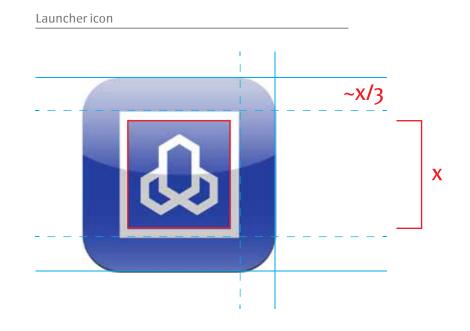

The size of all the other aspects will be based on the created logo strip, taking the inner box of the logo element as the standard size of all the divisions in the layout.

For presentation purposes that inner box will be called (**x**).