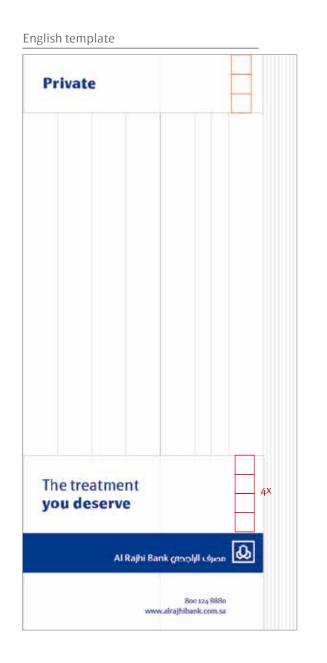

### Strip size & dimensions

In any given ATL portrait layout, the strip length is measured 5/8 from the width of the layout, as shown in the diagram.

In any given ATL landscape layout, the length of the logo strip is measured based on the layout specification mentioned in the Guidelines.

The toll free number and the website are always consistent in the layouts. The letter **w** is aligned with the **B** from the logotyp; (this should approximately make the font size **12 pts** on an A4 layout.)

The size of all the other aspects will be based on the created logo strip, taking the inner box of the logo element as the standard size of all the divisions in the layout.

For presentation purposes that inner box will be called (**x**).