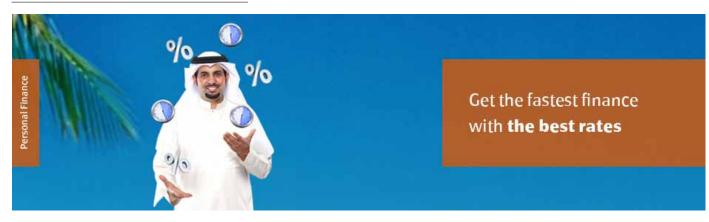

# Primary & secondary colors

The primary colors are Al Rajhi Bank blue 2738C and Al Rajhi Bank orange 159C. These colors are used for the logo strip and the orange transparent box of Retail.

The secondary color palette is used for the other transparent boxes to support the blue primary color in internal/brand communications.