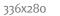

### Strip size & dimensions

In any given ATL portrait layout, the strip length is measured 5/8 from the width of the layout, as shown in the diagram.

In any given ATL landscape layout, the length of the logo strip is measured based on the layout specification mentioned in the Guidelines.

The toll free number and the website are always consistent in the layouts. The letter **w** is aligned with the **B** from the logotyp; (this should approximately make the font size **12 pts** on an A4 layout.)

The size of all the other aspects will be based on the created logo strip, taking the inner box of the logo element as the standard size of all the divisions in the layout.

For presentation purposes that inner box will be called (**x**).