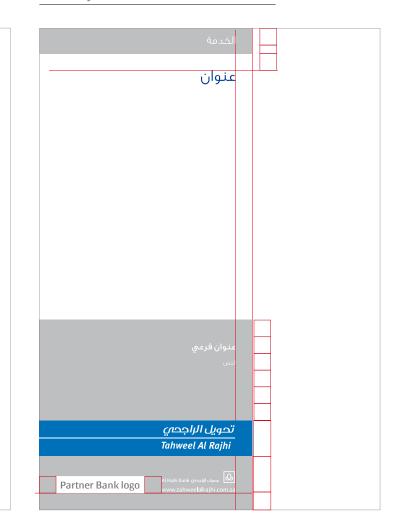

### Strip size & dimensions

In any given ATL portrait layout, the strip length is measured 5/8 from the width of the layout, as shown in the diagram.

In any given ATL landscape layout, the length of the logo strip is measured based on the layout specification mentioned in the Guidelines.

The toll free number and the website are always consistent in the layouts. The letter **w** is aligned with the **B** from the logotyp; (this should approximately make the font size **12 pts** on an A4 layout.)

The size of all the other aspects will be based on the created logo strip, taking the inner box of the logo element as the standard size of all the divisions in the layout.

For presentation purposes that inner box will be called (**x**).