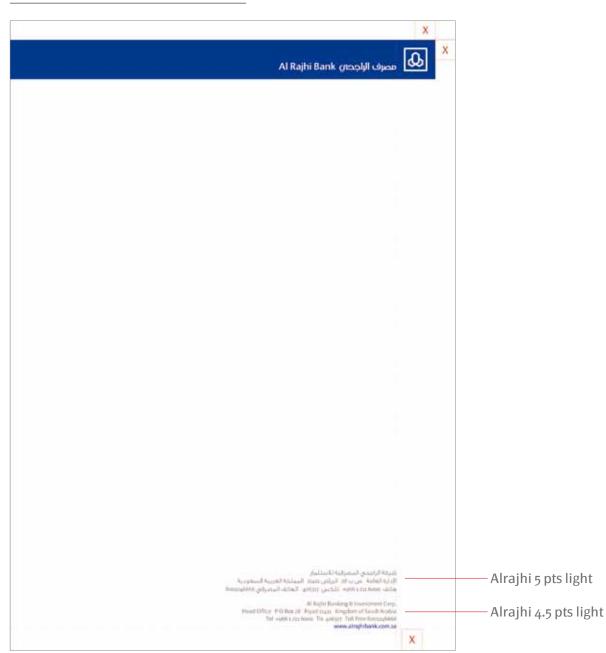

# Letterhead

- Primary logo
- English text:
  - Arial typeface
  - Font size: 12 pts
- Arabic text:
  - Simplified Arabic typeface
  - Font size: 14 pts

# Continuation sheet

- Primary logo
- English text:
  - Arial typeface
  - Font size: 12 pts
- Arabic text:
  - Simplified Arabic typeface
  - Font size: 14 pts