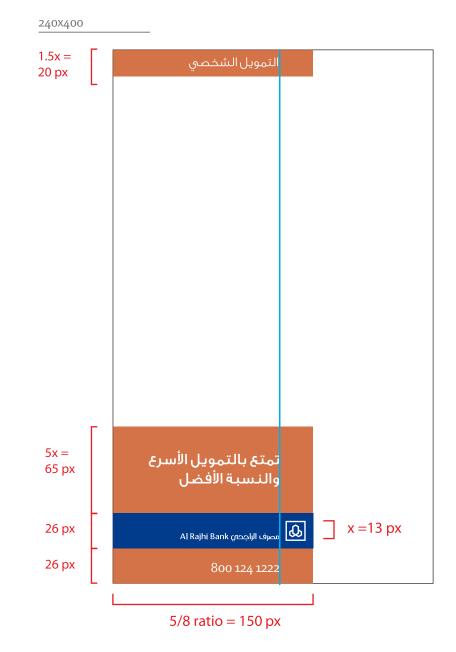

### Strip size & dimensions

In any given ATL portrait layout, the strip length is measured 5/8 from the width of the layout, as shown in the diagram.

In any given ATL landscape layout, the length of the logo strip is measured based on the layout specification mentioned in the Guidelines.

The toll free number and the website are always consistent in the layouts. The letter **w** is aligned with the **B** from the logotyp; (this should approximately make the font size **12 pts** on an A4 layout.)

The size of all the other aspects will be based on the created logo strip, taking the inner box of the logo element as the standard size of all the divisions in the layout.

For presentation purposes that inner box will be called (**x**).