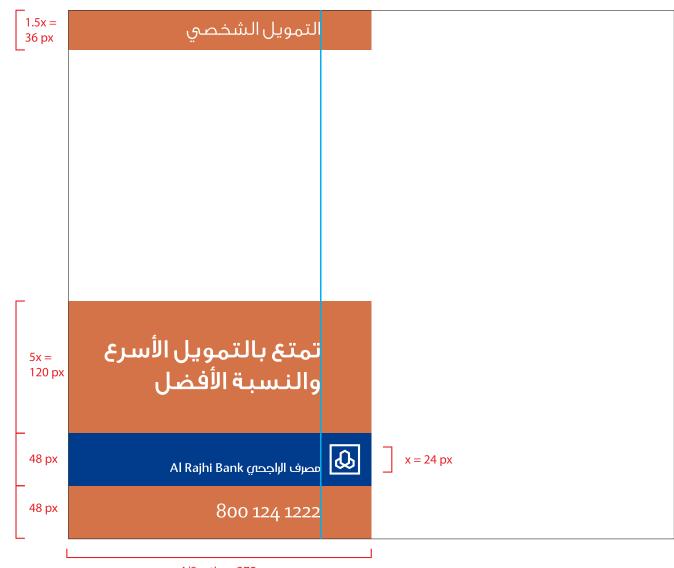

### Strip size & dimensions

In any given ATL portrait layout, the strip length is measured 5/8 from the width of the layout, as shown in the diagram.

In any given ATL landscape layout, the length of the logo strip is measured based on the layout specification mentioned in the Guidelines.

The toll free number and the website are always consistent in the layouts. The letter **w** is aligned with the **B** from the logotyp; (this should approximately make the font size **12 pts** on an A4 layout.)

The size of all the other aspects will be based on the created logo strip, taking the inner box of the logo element as the standard size of all the divisions in the layout.

For presentation purposes that inner box will be called (**x**).