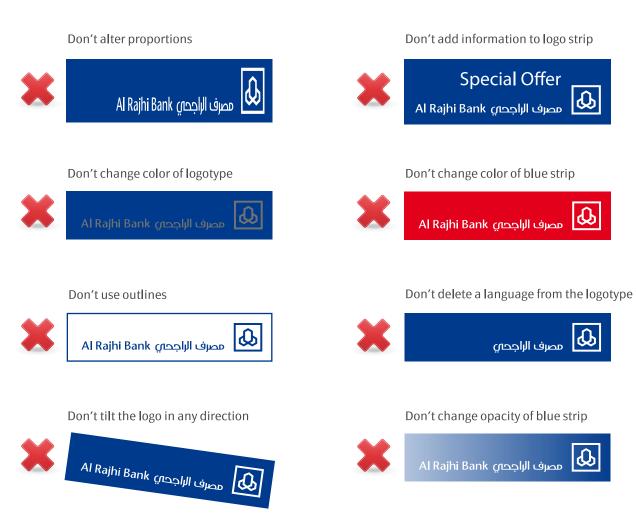

# Logo emblem don'ts

The Al Rajhi Bank logo is not to be altered or distorted in any way. This is neccessary to build a consistent brand experience and continually deliver built equity in our brand.

Don't alter proportions

Don't use different colors at the same time

**X** 

Don't alter proportions

Don't use the emblem as an outline

### Logo emblem don'ts

The Al Rajhi Bank logo is not to be altered or distorted in any way. This is neccessary to build a consistent brand experience and continually deliver built equity in our brand.

The logo emblem is used in branding, it comes as a separator between artwork and follow a specific set of rules and measurments. Use of emblem in branding