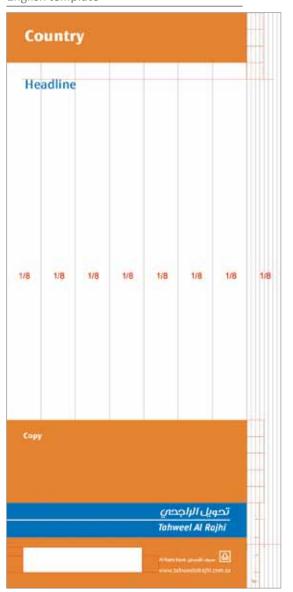

### Strip size & dimensions

In any given ATL portrait layout, the strip length is measured 5/8 from the width of the layout, as shown in the diagram.

In any given ATL landscape layout, the length of the logo strip is measured based on the layout specification mentioned in the Guidelines.

The toll free number and the website are always consistent in the layouts. The letter **w** is aligned with the **B** from the logotyp; (this should approximately make the font size **12 pts** on an A4 layout.)

The size of all the other aspects will be based on the created logo strip, taking the inner box of the logo element as the standard size of all the divisions in the layout.

For presentation purposes that inner box will be called (**x**).