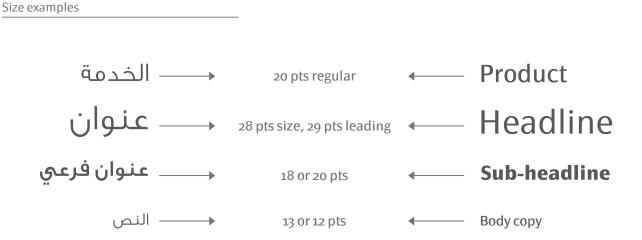

### Font specs

On A4 layouts the font specs are:

- Headline: 28 pts size, 29 pts leading
- Sub-headline: 14 or 16 pts
- Body copy: 13 or 12 pts

Sizes apply to both Arabic and English fonts.

# Clean, modern and precise AlRajhi 12345678910

For headlines & body copy

Arabic typeface

Size examples

واضح وعصري ومتقن GE SS 12345678910

For headlines & body copy

| •            |                             |   |              |
|--------------|-----------------------------|---|--------------|
|              |                             |   |              |
| → الخدمة     | 20 pts regular              | < | Product      |
| → عنوان      | 28 pts size, 29 pts leading | ← | Headline     |
| → عنوان فرعي | 18 or 20 pts                | ← | Sub-headline |
| → النص       | 13 or 12 pts                | < | Body copy    |