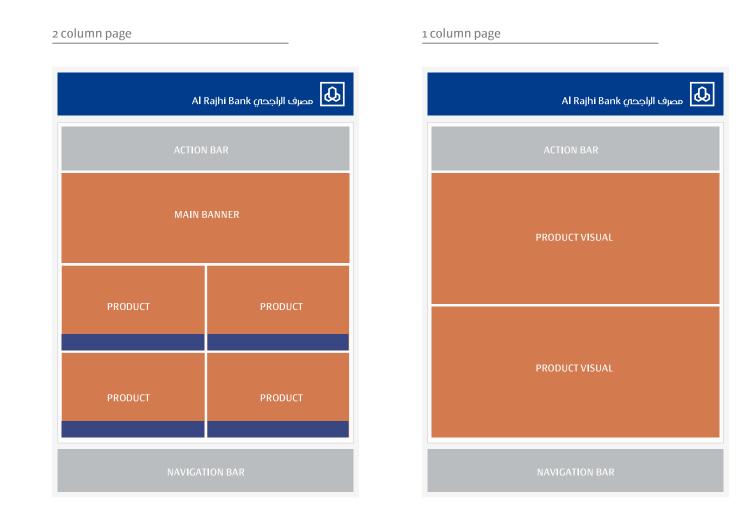

ns are traditional buttons with borders and backgrounds. Android supports two styles for basic buttons: default and small. Default buttons have a slightly larger font size and are optimized for display outside of form content. Small buttons are intended for display alongside other content. They have a smaller font and smaller minimum height. Use small buttons in forms where they need to align with other UI elements.



## Metrics & grids - Mobile grid

The Al Rajhi logo strip should occupy **10%** of the main screen's height.

For instance, 96 px is the height of the logo strip for a 960 px iPhone screen.

Based on this rule, the **x** value is divided by **4**. The derived value should define the margin of the screen elements (the green box).



## Metrics & grids - Mobile grid examples



## Metrics & grids - Tablet grid

The grid theory is based on the x width of the Al Rajhi logo, which results in a 760 px grid splitting into 24 columns as follows:

Column width = 16 pxGutter width = 16 px

16 px = 0.5x



#### The grid theory is based on the x width of the Al Rajhi logo, which results in a 760 px grid splitting into 24 columns as follows:

Column width = 16 pxGutter width = 16 px

#### 16 px = 0.5x

## Metrics & grids - Tablet grid



## Navigation - Mobile launcher page

The Al Rajhi launch image is the first screen the application displays. This image is instantly displayed when the user starts the application and remains until the app is ready for use.

As soon as the application has loaded, the app displays its first screen, replacing the launch placeholder image.