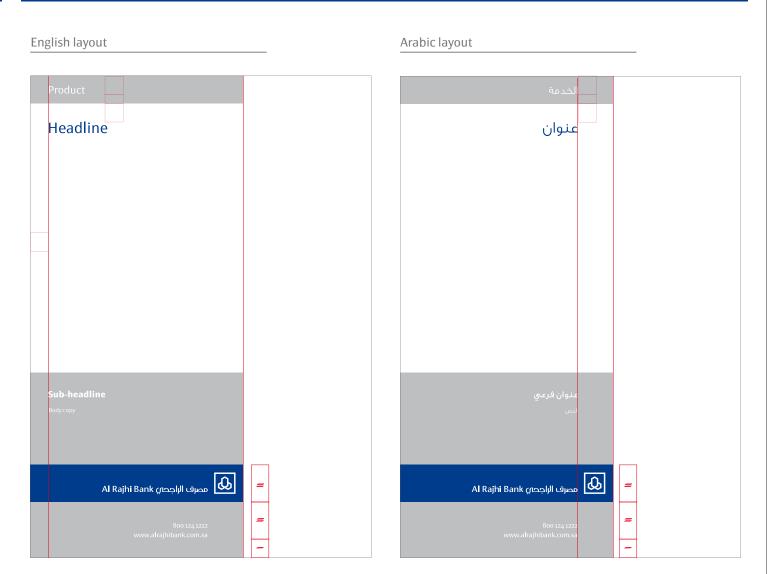

# Clean, modern and precise AlRajhi 12345678910

For headlines & body copy

Arabic typeface

Size examples

واضح وعصري ومتقن GE SS 12345678910

For headlines & body copy

| •            |                             |   |              |
|--------------|-----------------------------|---|--------------|
|              |                             |   |              |
| → الخدمة     | 20 pts regular              | < | Product      |
| → عنوان      | 28 pts size, 29 pts leading | ← | Headline     |
| → عنوان فرعي | 18 or 20 pts                | ← | Sub-headline |
| → النص       | 13 or 12 pts                | < | Body copy    |