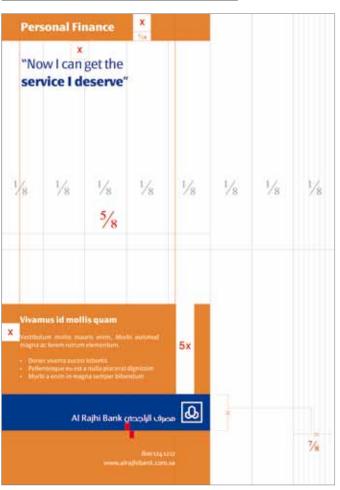

### Strip size & dimensions

In any given ATL portrait layout, the strip length is measured 5/8 from the width of the layout, as shown in the diagram.

In any given ATL landscape layout, the length of the logo strip is measured based on the layout specification mentioned in the Guidelines.

The toll free number and the website are always consistent in the layouts. The letter **w** is aligned with the **B** from the logotyp; (this should approximately make the font size **12 pts** on an A4 layout.)

The size of all the other aspects will be based on the created logo strip, taking the inner box of the logo element as the standard size of all the divisions in the layout.

For presentation purposes that inner box will be called (**x**).