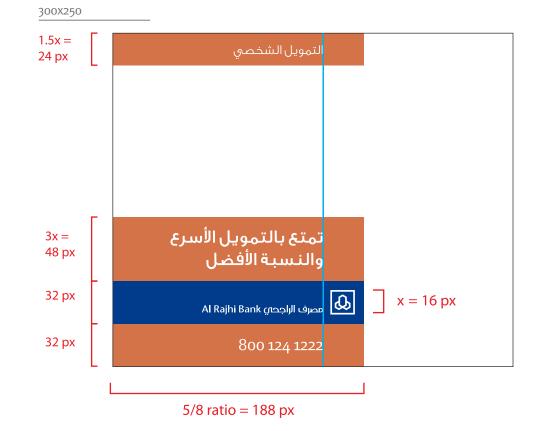

### Strip size & dimensions

In any given ATL portrait layout, the strip length is measured 5/8 from the width of the layout, as shown in the diagram.

In any given ATL landscape layout, the length of the logo strip is measured based on the layout specification mentioned in the Guidelines.

The toll free number and the website are always consistent in the layouts. The letter **w** is aligned with the **B** from the logotyp; (this should approximately make the font size **12 pts** on an A4 layout.)

The size of all the other aspects will be based on the created logo strip, taking the inner box of the logo element as the standard size of all the divisions in the layout.

For presentation purposes that inner box will be called (**x**).