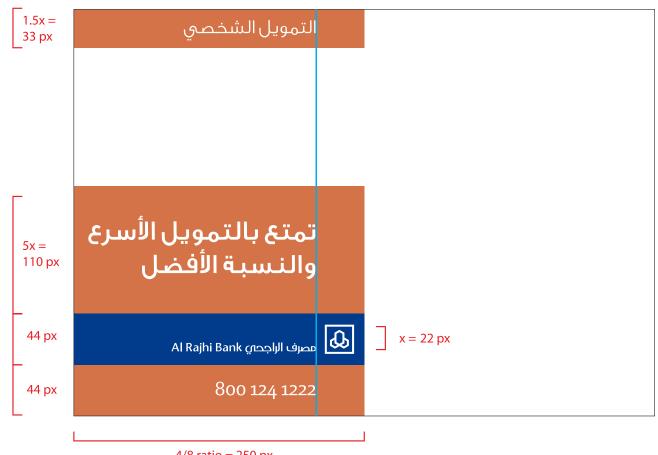

### Strip size & dimensions

In any given ATL portrait layout, the strip length is measured 5/8 from the width of the layout, as shown in the diagram.

In any given ATL landscape layout, the length of the logo strip is measured based on the layout specification mentioned in the Guidelines.

The toll free number and the website are always consistent in the layouts. The letter **w** is aligned with the **B** from the logotyp; (this should approximately make the font size **12 pts** on an A4 layout.)

The size of all the other aspects will be based on the created logo strip, taking the inner box of the logo element as the standard size of all the divisions in the layout.

For presentation purposes that inner box will be called (**x**).