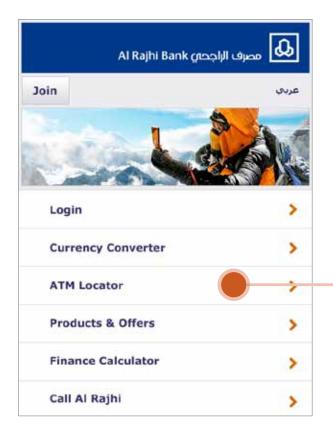

launch image is the first screen the application displays. This image is instantly displayed when the user starts the application and remains until the app is ready for use.

As soon as the application has loaded, the app displays its first screen, replacing the launch placeholder image.

#### iPad 768x1024 px

In an 8 column grid, the logo remains aligned vertically and horizontally in the middle of the screen. When rotated, the logo should keep the same dimensions and alignment.



## **Navigation - Lists**

A table view presents data in a single-column list of multiple rows.



#### **Navigation - Selection**

The selection is a temporary action bar that overlays the app's current action bar while data is selected. It appears after the user's prolonged press on a selectable data item.





#### Tabs

Tabs are elemental for making it easy to explore and switch between different views or functional aspects of any app made for Al Rajhi, or for browsing categorized page sets.

Note: If view navigation is essential to the app, you can break out tabs into a separate action bar. This permits fast view switching even on narrower screens.





Text fields allow the user to type text into the app. The Al Rajhi app displays mostly single line text fields. Touching a text field places the cursor and automatically displays the keyboard.

#### Text fields

Text field

Text fields draw a white box with a thin gray border and a slight top shadow to give the fields more depth and contrast.

Search field

Search fields maintain the same look as the text fields with the addition of the sea