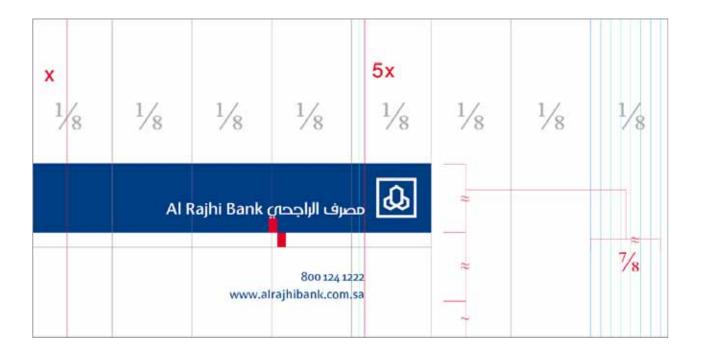

### Strip size & dimensions

In any given ATL portrait layout, the strip length is measured 5/8 from the width of the layout, as shown in the diagram.

In any given ATL landscape layout, the length of the logo strip is measured based on the layout specification mentioned in the Guidelines.

The toll free number and the website are always consistent in the layouts. The letter **w** is aligned with the **B** from the logotyp; (this should approximately make the font size **12 pts** on an A4 layout.)

The size of all the other aspects will be based on the created logo strip, taking the inner box of the logo element as the standard size of all the divisions in the layout.

For presentation purposes that inner box will be called (**x**).