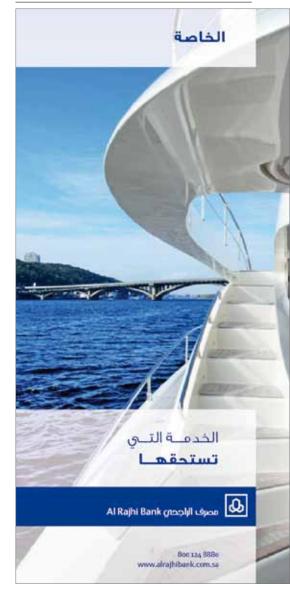

### Strip size & dimensions

In any given ATL portrait layout, the strip length is measured 5/8 from the width of the layout, as shown in the diagram.

In any given ATL landscape layout, the length of the logo strip is measured based on the layout specification mentioned in the Guidelines.

The toll free number and the website are always consistent in the layouts. The letter **w** is aligned with the **B** from the logotyp; (this should approximately make the font size **12 pts** on an A4 layout.)

The size of all the other aspects will be based on the created logo strip, taking the inner box of the logo element as the standard size of all the divisions in the layout.

For presentation purposes that inner box will be called (**x**).