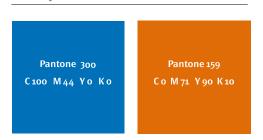

# Primary & secondary colors

The primary colors are Al Rajhi Bank blue 2738C and Al Rajhi Bank orange 159C. These colors are used for the logo strip and the orange transparent box of Retail.

The secondary color palette is used for the other transparent boxes to support the blue primary color in internal/brand communications.

### Primary colors