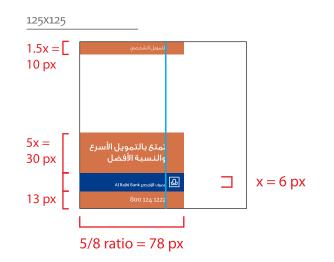

### Strip size & dimensions

In any given ATL portrait layout, the strip length is measured 5/8 from the width of the layout, as shown in the diagram.

In any given ATL landscape layout, the length of the logo strip is measured based on the layout specification mentioned in the Guidelines.

The toll free number and the website are always consistent in the layouts. The letter **w** is aligned with the **B** from the logotyp; (this should approximately make the font size **12 pts** on an A4 layout.)

The size of all the other aspects will be based on the created logo strip, taking the inner box of the logo element as the standard size of all the divisions in the layout.

For presentation purposes that inner box will be called (**x**).