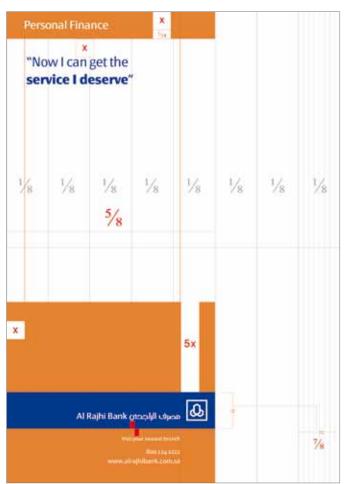

### Strip size & dimensions

In any given ATL portrait layout, the strip length is measured 5/8 from the width of the layout, as shown in the diagram.

In any given ATL landscape layout, the length of the logo strip is measured based on the layout specification mentioned in the Guidelines.

The toll free number and the website are always consistent in the layouts. The letter **w** is aligned with the **B** from the logotyp; (this should approximately make the font size **12 pts** on an A4 layout.)

The size of all the other aspects will be based on the created logo strip, taking the inner box of the logo element as the standard size of all the divisions in the layout.

For presentation purposes that inner box will be called (**x**).