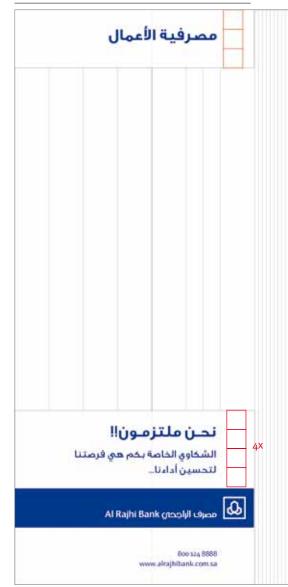

### Strip size & dimensions

In any given ATL portrait layout, the strip length is measured 5/8 from the width of the layout, as shown in the diagram.

In any given ATL landscape layout, the length of the logo strip is measured based on the layout specification mentioned in the Guidelines.

The toll free number and the website are always consistent in the layouts. The letter **w** is aligned with the **B** from the logotyp; (this should approximately make the font size **12 pts** on an A4 layout.)

The size of all the other aspects will be based on the created logo strip, taking the inner box of the logo element as the standard size of all the divisions in the layout.

For presentation purposes that inner box will be called (**x**).