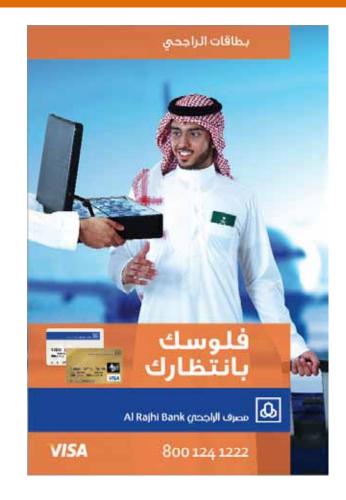

## Use of primary & secondary logos

The primary identity stands on the transparent box.

Use of primary identity