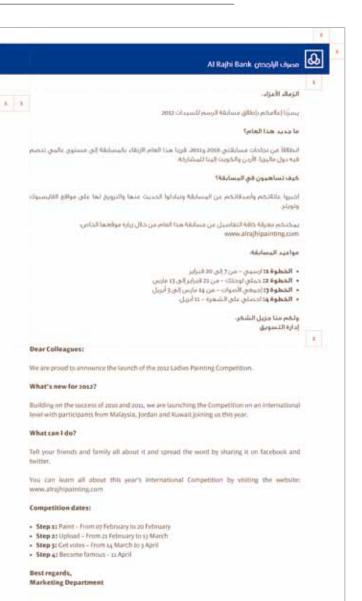

# E-mail signature

E-mail signature

- Primary logo
- English text:
  - Arial typeface
- Arabic text:
  - GE SS typeface