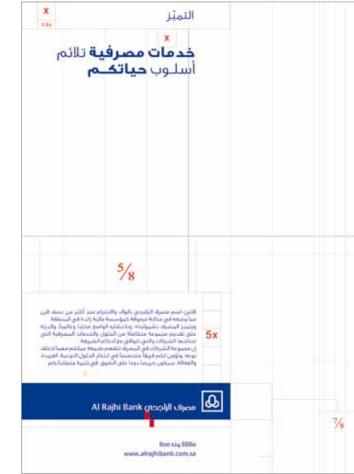

### Strip size & dimensions

In any given ATL portrait layout, the strip length is measured 5/8 from the width of the layout, as shown in the diagram.

In any given ATL landscape layout, the length of the logo strip is measured based on the layout specification mentioned in the Guidelines.

The toll free number and the website are always consistent in the layouts. The letter **w** is aligned with the **B** from the logotyp; (this should approximately make the font size **12 pts** on an A4 layout.)

The size of all the other aspects will be based on the created logo strip, taking the inner box of the logo element as the standard size of all the divisions in the layout.

For presentation purposes that inner box will be called (**x**).