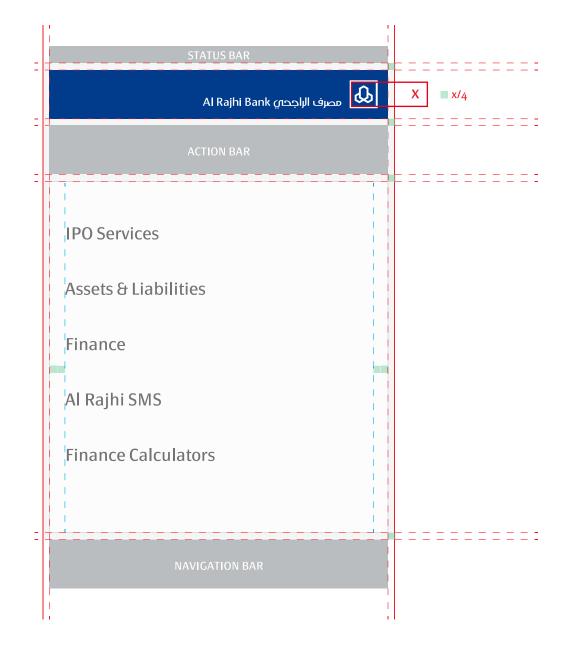

Metrics & grids - Basic buttons

Basic buttons are traditional buttons with borders and backgrounds. Android supports two styles for basic buttons: default and small. Default buttons have a slightly larger font size and are optimized for display outside of form content. Small buttons are intended for display alongside other content. They have a smaller font and smaller minimum height. Use small buttons in forms where they need to align with other UI elements.



## Metrics & grids - Mobile grid

The Al Rajhi logo strip should occupy **10%** of the main screen's height.

For instance, 96 px is the height of the logo strip for a 960 px iPhone screen.

Based on this rule, the **x** value is divided by **4**. The derived value should define the margin of the screen elements (the green box).



## Metrics & grids - Mobile grid examples



## Metrics & grids - Tablet grid

The grid theory is based on the x width of the Al Rajhi logo, which results in a 760 px grid splitting into 24 columns as follows:

Column width = 16 pxGutter width = 16 px

16 px = 0.5x



#### The grid theory is based on the x width of the Al Rajhi logo, which results in a 760 px grid splitting into 24 columns as follows:

Column width = 16 pxGutter width = 16 px

#### 16 px = 0.5x

## Metrics & grids - Tablet grid



## Navigation - Mobile launcher page

The Al Rajhi launch image is the first screen the application displays. This image is instantly displayed when the user starts the application and remains until the app is ready for use.

As soon as the application has loaded, the app displays its first scr