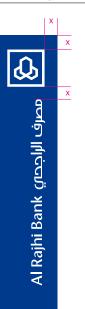

### Strip size & dimensions

In any given ATL portrait layout, the strip length is measured 5/8 from the width of the layout, as shown in the diagram.

In any given ATL landscape layout, the length of the logo strip is measured based on the layout specification mentioned in the Guidelines.

The toll free number and the website are always consistent in the layouts. The letter **w** is aligned with the **B** from the logotyp; (this should approximately make the font size **12 pts** on an A4 layout.)

The size of all the other aspects will be based on the created logo strip, taking the inner box of the logo element as the standard size of all the divisions in the layout.

For presentation purposes that inner box will be called (**x**).