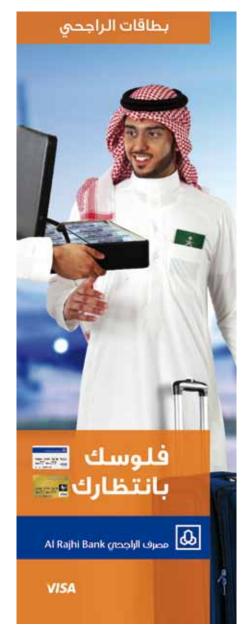

## Use of primary & secondary logos

The primary identity stands on the transparent box.

Use of primary identity

### Strip size & dimensions

In any given ATL portrait layout, the strip length is measured 5/8 from the width of the layout, as shown in the diagram.

In any given ATL landscape layout, the length of the logo strip is measured based on the layout specification mentioned in the Guidelines.

The toll free number and the website are always consistent in the layouts. The letter **w** is aligned with the **B** from the logotyp; (this should approximately make the font size **12 pts** on an A4 layout.)

The size of all the other aspects will be based on the created logo strip, taking the inner box of the logo element as the standard size of all the divisions in the layout.

For presentation purposes that inner box will be called (**x**).