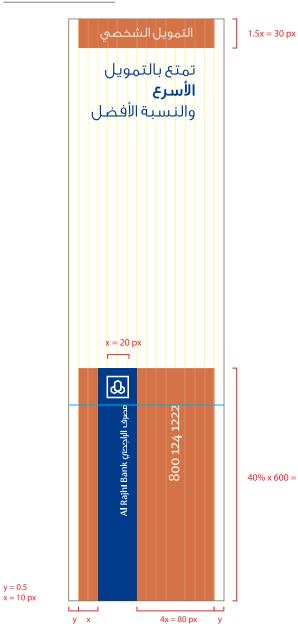

### Strip size & dimensions

In any given ATL portrait layout, the strip length is measured 5/8 from the width of the layout, as shown in the diagram.

In any given ATL landscape layout, the length of the logo strip is measured based on the layout specification mentioned in the Guidelines.

The toll free number and the website are always consistent in the layouts. The letter **w** is aligned with the **B** from the logotyp; (this should approximately make the font size **12 pts** on an A4 layout.)

The size of all the other aspects will be based on the created logo strip, taking the inner box of the logo element as the standard size of all the divisions in the layout.

For presentation purposes that inner box will be called (**x**).