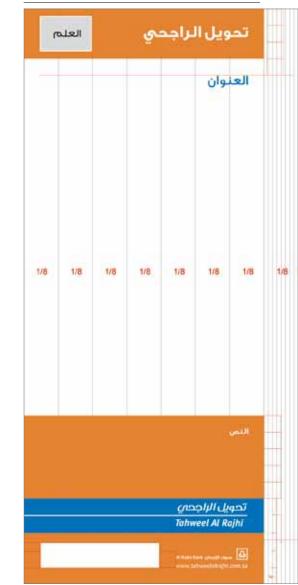

### Strip size & dimensions

In any given ATL portrait layout, the strip length is measured 5/8 from the width of the layout, as shown in the diagram.

In any given ATL landscape layout, the length of the logo strip is measured based on the layout specification mentioned in the Guidelines.

The toll free number and the website are always consistent in the layouts. The letter **w** is aligned with the **B** from the logotyp; (this should approximately make the font size **12 pts** on an A4 layout.)

The size of all the other aspects will be based on the created logo strip, taking the inner box of the logo element as the standard size of all the divisions in the layout.

For presentation purposes that inner box will be called (**x**).