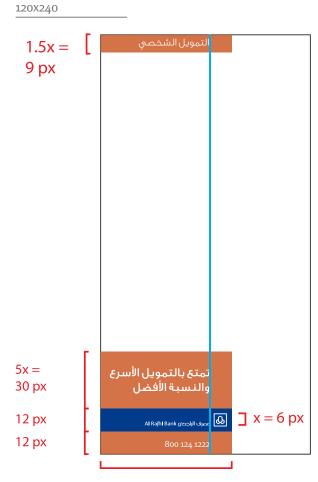

### Strip size & dimensions

In any given ATL portrait layout, the strip length is measured 5/8 from the width of the layout, as shown in the diagram.

In any given ATL landscape layout, the length of the logo strip is measured based on the layout specification mentioned in the Guidelines.

The toll free number and the website are always consistent in the layouts. The letter **w** is aligned with the **B** from the logotyp; (this should approximately make the font size **12 pts** on an A4 layout.)

The size of all the other aspects will be based on the created logo strip, taking the inner box of the logo element as the standard size of all the divisions in the layout.

For presentation purposes that inner box will be called (**x**).