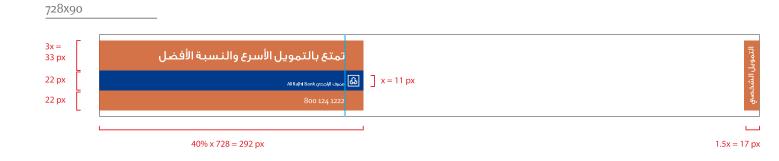

### Strip size & dimensions

In any given ATL portrait layout, the strip length is measured 5/8 from the width of the layout, as shown in the diagram.

In any given ATL landscape layout, the length of the logo strip is measured based on the layout specification mentioned in the Guidelines.

The toll free number and the website are always consistent in the layouts. The letter **w** is aligned with the **B** from the logotyp; (this should approximately make the font size **12 pts** on an A4 layout.)

The size of all the other aspects will be based on the created logo strip, taking the inner box of the logo element as the standard size of all the divisions in the layout.

For presentation purposes that inner box will be called (**x**).