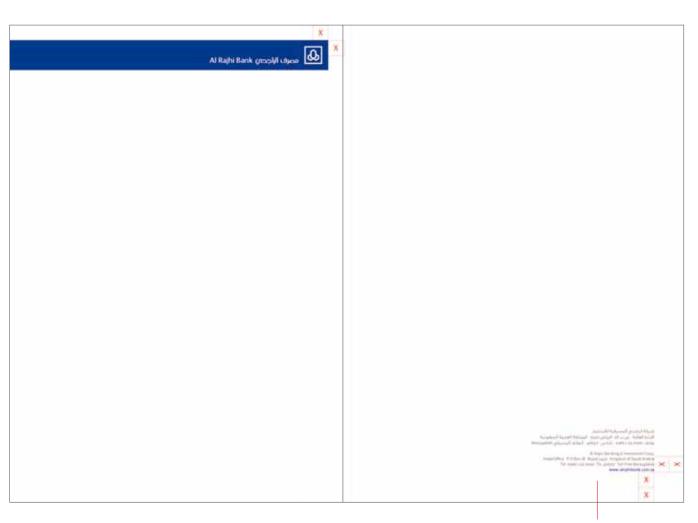

# Letterhead

- Primary logo
- English text:
  - Arial typeface
  - Font size: 12 pts
- Arabic text:
  - Simplified Arabic typeface
  - Font size: 14 pts

# Continuation sheet

- Primary logo
- English text:
  - Arial typeface
  - Font size: 12 pts
- Arabic text:
  - Simplified Arabic typeface
  - Font size: 14 pts