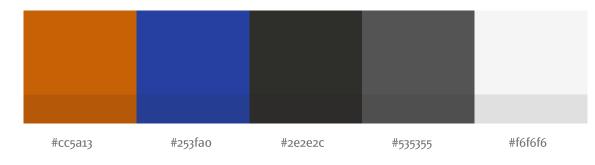

# Primary & secondary colors

The primary colors are Al Rajhi Bank blue 2738C and Al Rajhi Bank orange 159C. These colors are used for the logo strip and the orange transparent box of Retail.

The secondary color palette is used for the other transparent boxes to support the blue primary color in internal/brand communications.

### Primary colors

### Secondary colors

| Pantone 451        | Pantone 1805      | Pantone 364        | Pantone 3025        |
|--------------------|-------------------|--------------------|---------------------|
| Co Mo Y48 K48      | Co M 98 Y 75 K 22 | C 75 M o Y 92 K 50 | C 100 M o Y 13 K 87 |
| Pantone 4515       | Pantone 410       | Pantone 369        | Pantone 5483        |
| C 33 M 34 Y 72 K o | Co M19 Y20 K65    | C 66 M o Y 90 K o  | C 79 M 24 Y 39 K o  |
|                    | Pantone 458       | Pantone 358        | Pantone 624         |
|                    | CoM1Y71K13        | C 34 M o Y 53 K o  | C 52 M o Y 40 K 17  |