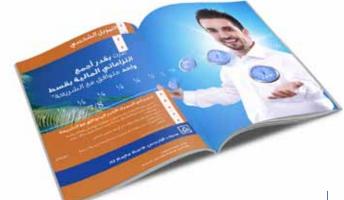

### Strip size & dimensions

In any given ATL portrait layout, the strip length is measured 5/8 from the width of the layout, as shown in the diagram.

In any given ATL landscape layout, the length of the logo strip is measured based on the layout specification mentioned in the Guidelines.

The toll free number and the website are always consistent in the layouts. The letter **w** is aligned with the **B** from the logotyp; (this should approximately make the font size **12 pts** on an A4 layout.)

The size of all the other aspects will be based on the created logo strip, taking the inner box of the logo element as the standard size of all the divisions in the layout.

For presentation purposes that inner box will be called (**x**).