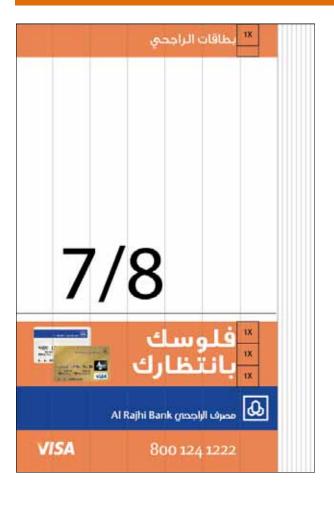

### Strip size & dimensions

In any given ATL portrait layout, the strip length is measured 5/8 from the width of the layout, as shown in the diagram.

In any given ATL landscape layout, the length of the logo strip is measured based on the layout specification mentioned in the Guidelines.

The toll free number and the website are always consistent in the layouts. The letter **w** is aligned with the **B** from the logotyp; (this should approximately make the font size **12 pts** on an A4 layout.)

The size of all the other aspects will be based on the created logo strip, taking the inner box of the logo element as the standard size of all the divisions in the layout.

For presentation purposes that inner box will be called (**x**).