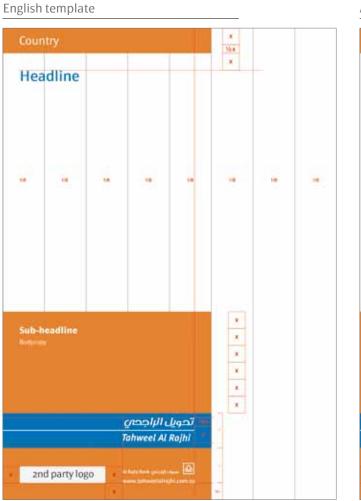

### Strip size & dimensions

In any given ATL portrait layout, the strip length is measured 5/8 from the width of the layout, as shown in the diagram.

In any given ATL landscape layout, the length of the logo strip is measured based on the layout specification mentioned in the Guidelines.

The toll free number and the website are always consistent in the layouts. The letter **w** is aligned with the **B** from the logotyp; (this should approximately make the font size **12 pts** on an A4 layout.)

The size of all the other aspects will be based on the created logo strip, taking the inner box of the logo element as the standard size of all the divisions in the layout.

For presentation purposes that inner box will be called (**x**).