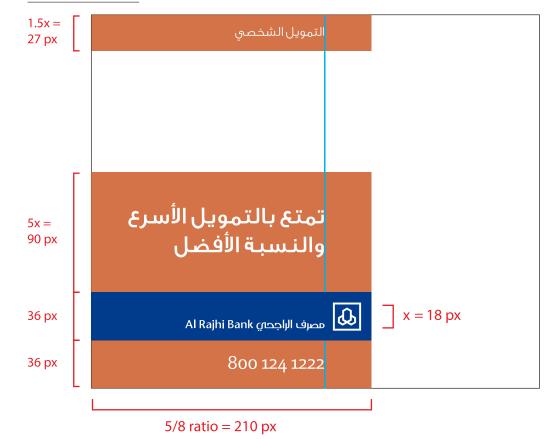

### Strip size & dimensions

In any given ATL portrait layout, the strip length is measured 5/8 from the width of the layout, as shown in the diagram.

In any given ATL landscape layout, the length of the logo strip is measured based on the layout specification mentioned in the Guidelines.

The toll free number and the website are always consistent in the layouts. The letter **w** is aligned with the **B** from the logotyp; (this should approximately make the font size **12 pts** on an A4 layout.)

The size of all the other aspects will be based on the created logo strip, taking the inner box of the logo element as the standard size of all the divisions in the layout.

For presentation purposes that inner box will be called (**x**).