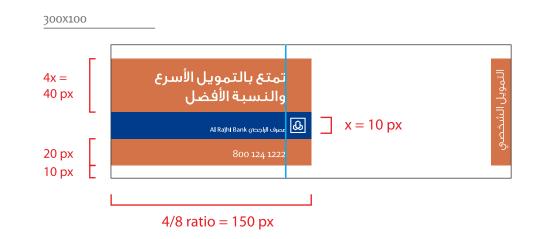

### Strip size & dimensions

In any given ATL portrait layout, the strip length is measured 5/8 from the width of the layout, as shown in the diagram.

In any given ATL landscape layout, the length of the logo strip is measured based on the layout specification mentioned in the Guidelines.

The toll free number and the website are always consistent in the layouts. The letter **w** is aligned with the **B** from the logotyp; (this should approximately make the font size **12 pts** on an A4 layout.)

The size of all the other aspects will be based on the created logo strip, taking the inner box of the logo element as the standard size of all the divisions in the layout.

For presentation purposes that inner box will be called (**x**).