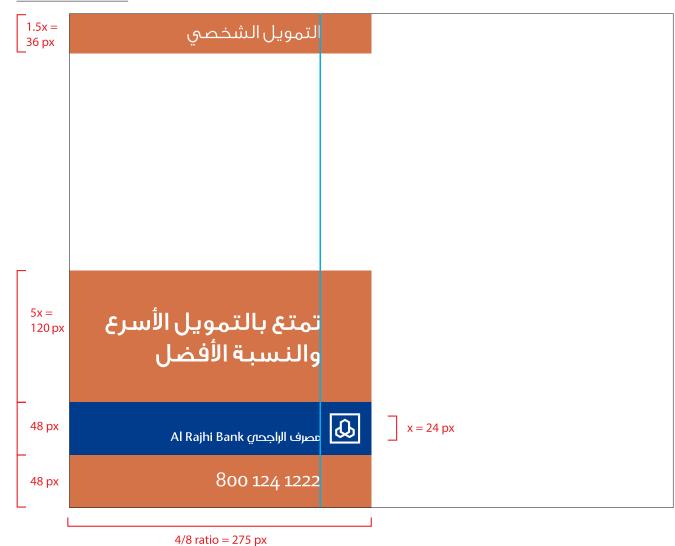

### Strip size & dimensions

In any given ATL portrait layout, the strip length is measured 5/8 from the width of the layout, as shown in the diagram.

In any given ATL landscape layout, the length of the logo strip is measured based on the layout specification mentioned in the Guidelines.

The toll free number and the website are always consistent in the layouts. The letter **w** is aligned with the **B** from the logotyp; (this should approximately make the font size **12 pts** on an A4 layout.)

The size of all the other aspects will be based on the created logo strip, taking the inner box of the logo element as the standard size of all the divisions in the layout.

For presentation purposes that inner box will be called (**x**).