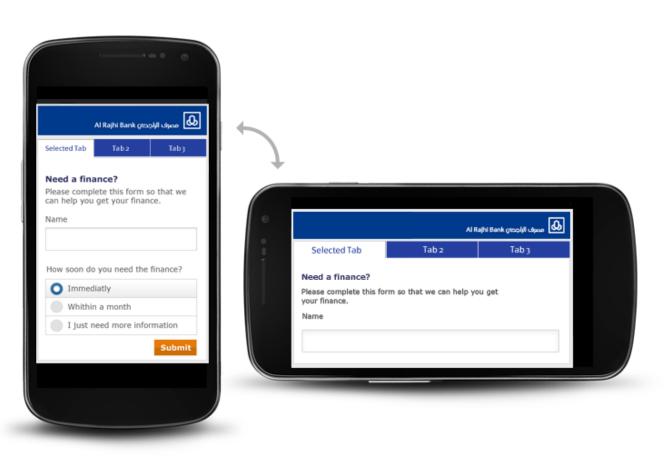

gned vertically and horizontally in the middle of the screen. When rotated, the logo should keep the same dimensions and alignment.



## **Navigation - Lists**

A table view presents data in a single-column list of multiple rows.



#### **Navigation - Selection**

The selection is a temporary action bar that overlays the app's current action bar while data is selected. It appears after the user's prolonged press on a selectable data item.





#### Tabs

Tabs are elemental for making it easy to explore and switch between different views or functional aspects of any app made for Al Rajhi, or for browsing categorized page sets.

Note: If view navigation is essential to the app, you can break out tabs into a separate action bar. This permits fast view switching even on narrower screens.





Text fields allow the user to type text into the app. The Al Rajhi app displays mostly single line text fields. Touching a text field places the cursor and automatically displays the keyboard.

#### Text fields

Text field

Text fields draw a white box with a thin gray border and a slight top shadow to give the fields more depth and contrast.

Search field

Search fields maintain the same look as the text fields with the addition of the search icon that is defined in all Al Rajhi digital communications.



| Al Rajhi Bank ന്രാവി കാരം |                                                      |  |
|---------------------------|------------------------------------------------------|--|
| Need a finance?           |                                                      |  |
|