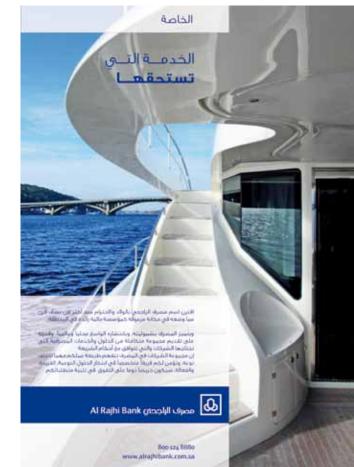

### Strip size & dimensions

In any given ATL portrait layout, the strip length is measured 5/8 from the width of the layout, as shown in the diagram.

In any given ATL landscape layout, the length of the logo strip is measured based on the layout specification mentioned in the Guidelines.

The toll free number and the website are always consistent in the layouts. The letter **w** is aligned with the **B** from the logotyp; (this should approximately make the font size **12 pts** on an A4 layout.)

The size of all the other aspects will be based on the created logo strip, taking the inner box of the logo element as the standard size of all the divisions in the layout.

For presentation purposes that inner box will be called (**x**).