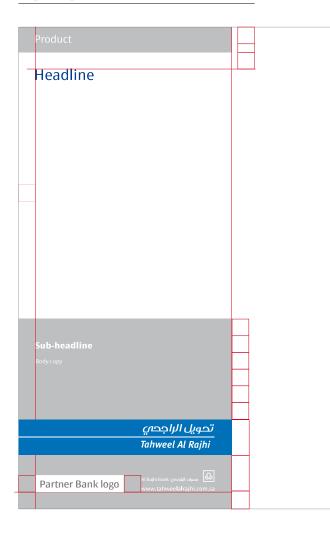

### Strip size & dimensions

In any given ATL portrait layout, the strip length is measured 5/8 from the width of the layout, as shown in the diagram.

In any given ATL landscape layout, the length of the logo strip is measured based on the layout specification mentioned in the Guidelines.

The toll free number and the website are always consistent in the layouts. The letter **w** is aligned with the **B** from the logotyp; (this should approximately make the font size **12 pts** on an A4 layout.)

The size of all the other aspects will be based on the created logo strip, taking the inner box of the logo element as the standard size of all the divisions in the layout.

For presentation purposes that inner box will be called (**x**).