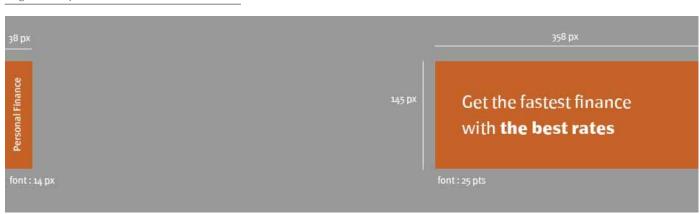

# Fonts & font sizes

Typfaces

The Arabic typeface used in Al Rajhi Bank marketing materials is GE SS.

The English typeface used in Al Rajhi Bank marketing materials is AlRajhi font.

When writing the headlines, sensible bolding of keywords is nesscary to attract focus to them.

### Font specs

On A4 layouts the font specs are:

- Headline: 28 pts size, 29 pts leading
- Sub-headline: 14 or 16 pts
- Body copy: 13 or 12 pts

Sizes apply to both Arabic and English fonts.