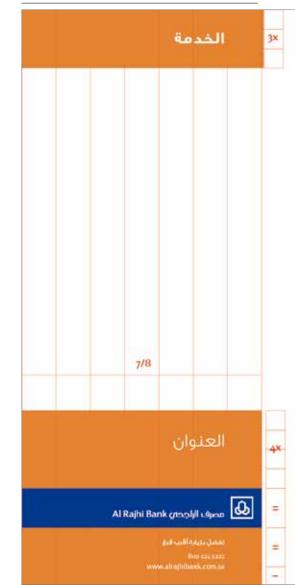

### Strip size & dimensions

In any given ATL portrait layout, the strip length is measured 5/8 from the width of the layout, as shown in the diagram.

In any given ATL landscape layout, the length of the logo strip is measured based on the layout specification mentioned in the Guidelines.

The toll free number and the website are always consistent in the layouts. The letter **w** is aligned with the **B** from the logotyp; (this should approximately make the font size **12 pts** on an A4 layout.)

The size of all the other aspects will be based on the created logo strip, taking the inner box of the logo element as the standard size of all the divisions in the layout.

For presentation purposes that inner box will be called (**x**).