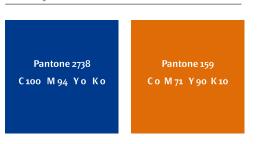

# Primary & secondary colors

The primary colors are Al Rajhi Bank blue 2738C and Al Rajhi Bank orange 159C. These colors are used for the logo strip and the orange transparent box of Retail.

The secondary color palette is used for the other transparent boxes to support the blue primary color in internal/brand communications.

### Primary colors