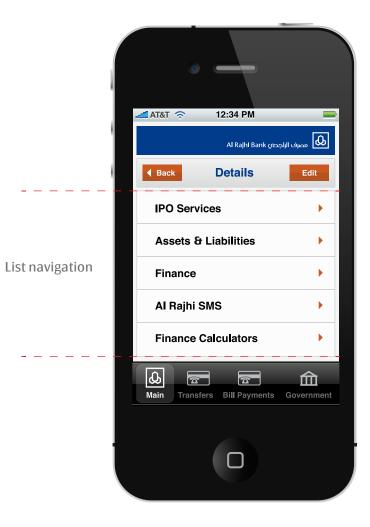

grid, the logo remains aligned vertically and horizontally in the middle of the screen. When rotated, the logo should keep the same dimensions and alignment.





## Navigation - Tablet launcher page

The Al Rajhi launch image is the first screen the application displays. This image is instantly displayed when the user starts the application and remains until the app is ready for use.

As soon as the application has loaded, the app displays its first screen, replacing the launch placeholder image.

#### iPad 768x1024 px

In an 8 column grid, the logo remains aligned vertically and horizontally in the middle of the screen. When rotated, the logo should keep the same dimensions and alignment.



## **Navigation - Lists**

A table view presents data in a single-column list of multiple rows.



#### **Navigation - Selection**

The selection is a temporary action bar that overlays the app's current action bar while data is selected. It appears after the user's prolonged press on a selectable data item.





#### Tabs

Tabs are elemental for making it easy to explore and switch between different views or functional aspects of any app made for Al Rajhi, or for browsing categorized page sets.

Note: If view navigation is essential to the app, you can break out tabs into a separate action bar. This permits fast view switching even on narrower screens.





Text fields allow the user to type text into the app. The Al Rajhi app displays mostly single line text fields. Touching a text field places the cursor and automatically displays the keyboard.

#### Text fields

Text field

Text f