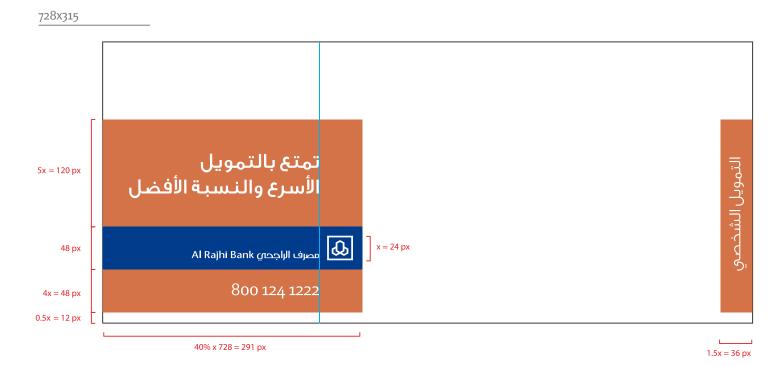

### Strip size & dimensions

In any given ATL portrait layout, the strip length is measured 5/8 from the width of the layout, as shown in the diagram.

In any given ATL landscape layout, the length of the logo strip is measured based on the layout specification mentioned in the Guidelines.

The toll free number and the website are always consistent in the layouts. The letter **w** is aligned with the **B** from the logotyp; (this should approximately make the font size **12 pts** on an A4 layout.)

The size of all the other aspects will be based on the created logo strip, taking the inner box of the logo element as the standard size of all the divisions in the layout.

For presentation purposes that inner box will be called (**x**).