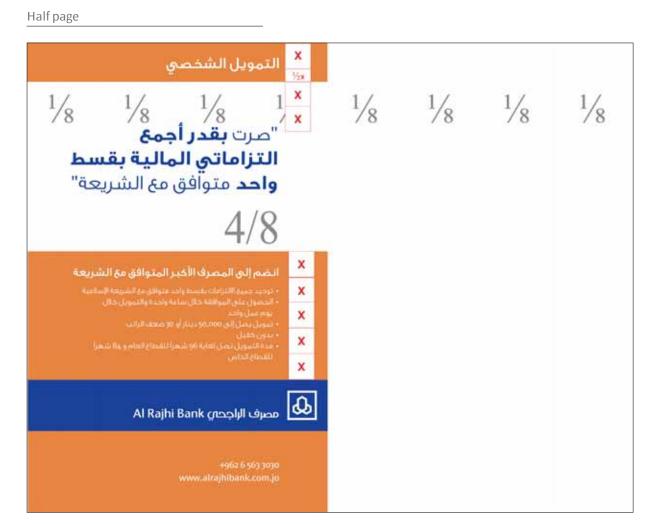

### Strip size & dimensions

In any given ATL portrait layout, the strip length is measured 5/8 from the width of the layout, as shown in the diagram.

In any given ATL landscape layout, the length of the logo strip is measured based on the layout specification mentioned in the Guidelines.

The toll free number and the website are always consistent in the layouts. The letter **w** is aligned with the **B** from the logotyp; (this should approximately make the font size **12 pts** on an A4 layout.)

The size of all the other aspects will be based on the created logo strip, taking the inner box of the logo element as the standard size of all the divisions in the layout.

For presentation purposes that inner box will be called (**x**).