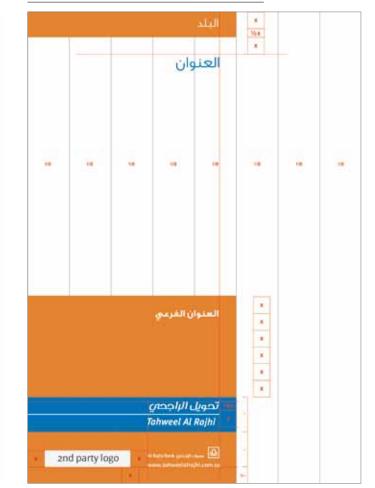

### Strip size & dimensions

In any given ATL portrait layout, the strip length is measured 5/8 from the width of the layout, as shown in the diagram.

In any given ATL landscape layout, the length of the logo strip is measured based on the layout specification mentioned in the Guidelines.

The toll free number and the website are always consistent in the layouts. The letter **w** is aligned with the **B** from the logotyp; (this should approximately make the font size **12 pts** on an A4 layout.)

The size of all the other aspects will be based on the created logo strip, taking the inner box of the logo element as the standard size of all the divisions in the layout.

For presentation purposes that inner box will be called (**x**).