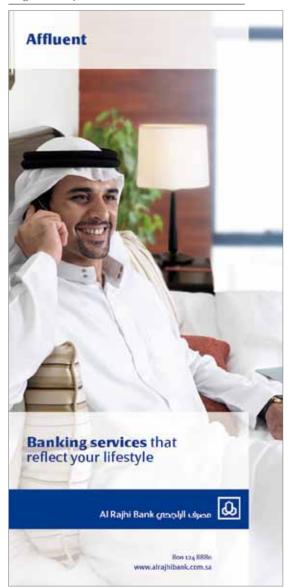

### Strip size & dimensions

In any given ATL portrait layout, the strip length is measured 5/8 from the width of the layout, as shown in the diagram.

In any given ATL landscape layout, the length of the logo strip is measured based on the layout specification mentioned in the Guidelines.

The toll free number and the website are always consistent in the layouts. The letter **w** is aligned with the **B** from the logotyp; (this should approximately make the font size **12 pts** on an A4 layout.)

The size of all the other aspects will be based on the created logo strip, taking the inner box of the logo element as the standard size of all the divisions in the layout.

For presentation purposes that inner box will be called (**x**).