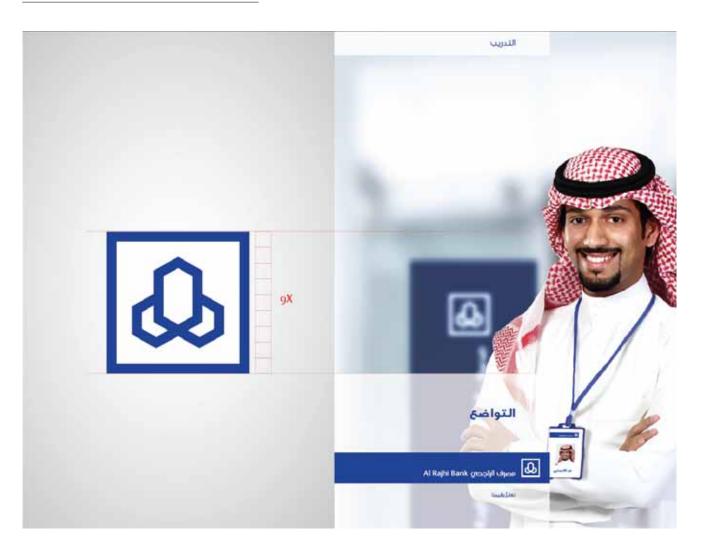

The size of all the other aspects will be based on the created logo strip, taking the inner box of the logo element as the standard size of all the divisions in the layout.

For presentation purposes that inner box will be called (**x**).