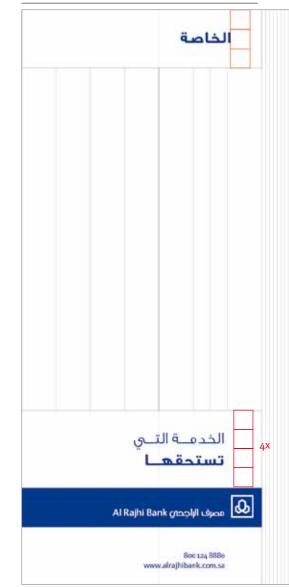

### Strip size & dimensions

In any given ATL portrait layout, the strip length is measured 5/8 from the width of the layout, as shown in the diagram.

In any given ATL landscape layout, the length of the logo strip is measured based on the layout specification mentioned in the Guidelines.

The toll free number and the website are always consistent in the layouts. The letter **w** is aligned with the **B** from the logotyp; (this should approximately make the font size **12 pts** on an A4 layout.)

The size of all the other aspects will be based on the created logo strip, taking the inner box of the logo element as the standard size of all the divisions in the layout.

For presentation purposes that inner box will be called (**x**).