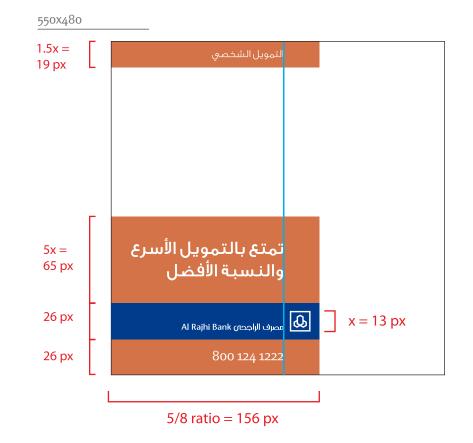

### Strip size & dimensions

In any given ATL portrait layout, the strip length is measured 5/8 from the width of the layout, as shown in the diagram.

In any given ATL landscape layout, the length of the logo strip is measured based on the layout specification mentioned in the Guidelines.

The toll free number and the website are always consistent in the layouts. The letter **w** is aligned with the **B** from the logotyp; (this should approximately make the font size **12 pts** on an A4 layout.)

The size of all the other aspects will be based on the created logo strip, taking the inner box of the logo element as the standard size of all the divisions in the layout.

For presentation purposes that inner box will be called (**x**).