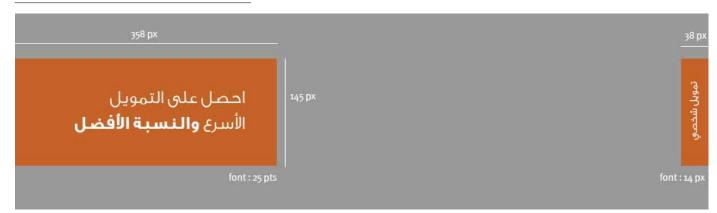

# Fonts & font sizes

Typfaces

The Arabic typeface used in Al Rajhi Bank marketing materials is GE SS.

The English typeface used in Al Rajhi Bank marketing materials is AlRajhi font.

When writing the headlines, sensible bolding of keywords is nesscary to attract focus to them.

### Font specs

On A4 layouts the font specs are:

- Headline: 28 pts size, 29 pts leading
- Sub-headline: 14 or 16 pts
- Body copy: 13 or 12 pts

Sizes apply to both Arabic and English fonts.