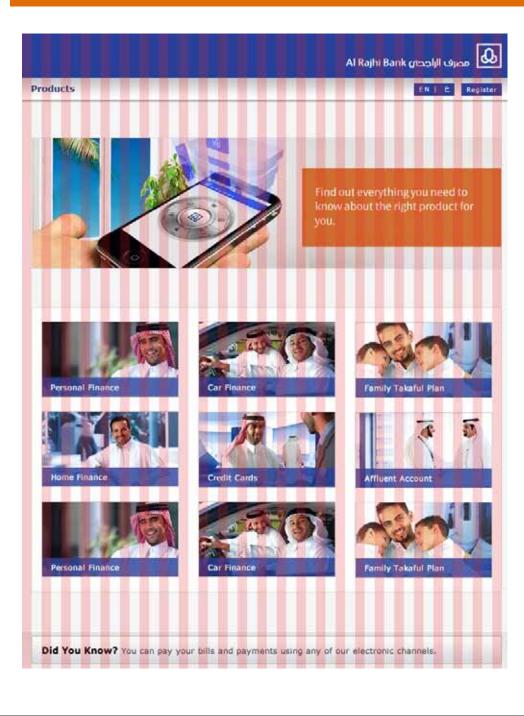

t. Small buttons are intended for display alongside other content. They have a smaller font and smaller minimum height. Use small buttons in forms where they need to align with other UI elements.



## Metrics & grids - Mobile grid

The Al Rajhi logo strip should occupy **10%** of the main screen's height.

For instance, 96 px is the height of the logo strip for a 960 px iPhone screen.

Based on this rule, the **x** value is divided by **4**. The derived value should define the margin of the screen elements (the green box).



## Metrics & grids - Mobile grid examples



## Metrics & grids - Tablet grid

The grid theory is based on the x width of the Al Rajhi logo, which results in a 760 px grid splitting into 24 columns as follows:

Column width = 16 pxGutter width = 16 px

16 px = 0.5x



#### The grid theory is based on the x width of the Al Rajhi logo, which results in a 760 px grid splitting into 24 columns as follows:

Column width = 16 pxGutter width = 16 px

#### 16 px = 0.5x

## Metrics & grids - Tablet grid



## Navigation - Mobile launcher page

The Al Rajhi launch image is the first screen the application displays. This image is instantly displayed when the user starts the application and remains until the app is ready for use.

As soon as the application has loaded, the app displays its first screen, replacing the launch placeholder image.

#### iPhone 640×960 px

In an 8 column grid, the logo remains aligned vertically and horizontally in the middle of the screen. When rotated, the logo should keep the same dimensions and alignment.





## Navigation - Table