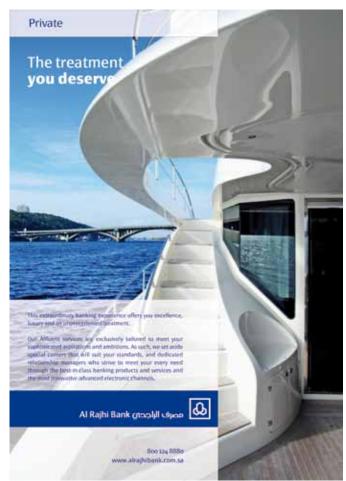

### Strip size & dimensions

In any given ATL portrait layout, the strip length is measured 5/8 from the width of the layout, as shown in the diagram.

In any given ATL landscape layout, the length of the logo strip is measured based on the layout specification mentioned in the Guidelines.

The toll free number and the website are always consistent in the layouts. The letter **w** is aligned with the **B** from the logotyp; (this should approximately make the font size **12 pts** on an A4 layout.)

The size of all the other aspects will be based on the created logo strip, taking the inner box of the logo element as the standard size of all the divisions in the layout.

For presentation purposes that inner box will be called (**x**).