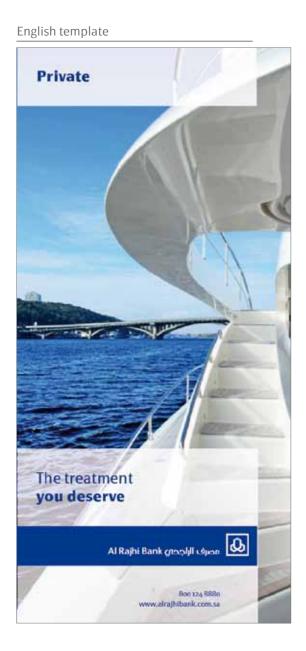

### Strip size & dimensions

In any given ATL portrait layout, the strip length is measured 5/8 from the width of the layout, as shown in the diagram.

In any given ATL landscape layout, the length of the logo strip is measured based on the layout specification mentioned in the Guidelines.

The toll free number and the website are always consistent in the layouts. The letter **w** is aligned with the **B** from the logotyp; (this should approximately make the font size **12 pts** on an A4 layout.)

The size of all the other aspects will be based on the created logo strip, taking the inner box of the logo element as the standard size of all the divisions in the layout.

For presentation purposes that inner box will be called (**x**).