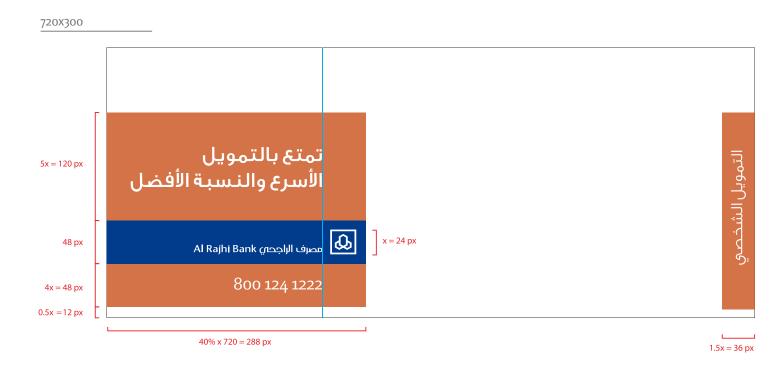

### Strip size & dimensions

In any given ATL portrait layout, the strip length is measured 5/8 from the width of the layout, as shown in the diagram.

In any given ATL landscape layout, the length of the logo strip is measured based on the layout specification mentioned in the Guidelines.

The toll free number and the website are always consistent in the layouts. The letter **w** is aligned with the **B** from the logotyp; (this should approximately make the font size **12 pts** on an A4 layout.)

The size of all the other aspects will be based on the created logo strip, taking the inner box of the logo element as the standard size of all the divisions in the layout.

For presentation purposes that inner box will be called (**x**).