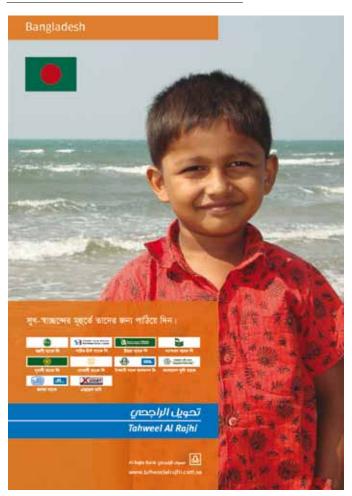

d in the previous section, the Al Rajhi Tahweel logo extends to exactly 5/8 in any given layout.

### English layout

Headline is **1x** away from the bottom edge of the product strip and **1x** away from the left edge of the layout.

### Arabic layout

Headline and body copy are always aligned to the letter **\_** in the logotype.



#### Arabic template



- Primary box:
  - Color: Al Rajhi Tahweel orange pantone 159C
  - Opacity: 85%

• Text:

- Color: White
- Headline size: 28 pts

- Sub-headline size: 20 pts bold
- Body copy size: 13 pts light

## Country templates

## Examples

- Primary box:
  - Color: ARB orange pantone 159C
  - Opacity: 85%
- Text:
  - Color: White
  - Headline size: 28 pts
  - Sub-headline size: 20 pts bold
  - Body copy size: 13 pts light

### English template





## **Country DL templates**

## Logo aspects & restrictions

The logo strip length is measured 7/8 from the width of the layout.

The transparent box extends 5x above the top line of the logo strip; the top transparent strip is 3x.

The font size of the country name is 25 pts (bold), centered in the transparent strip.

- Primary box:
  - Color: ARB orange pantone 159C
  - Opacity: 85%
- Text:
  - Color: White
  - Product size: 25 pts bold
  - Headline size: 19 pts





## **Country DL templates**

## Examples

- Primary box:
  - Color: ARB orange pantone 159C
  - Opacity: 85%
- Text:
  - Color: White
  - Product size: 25 pts bold
  - Headline size: 19 pts
  - Body copy: 9 pts

### English template





## Branding

## Branding

## Logo aspects & restrictions

The logo strip length is m