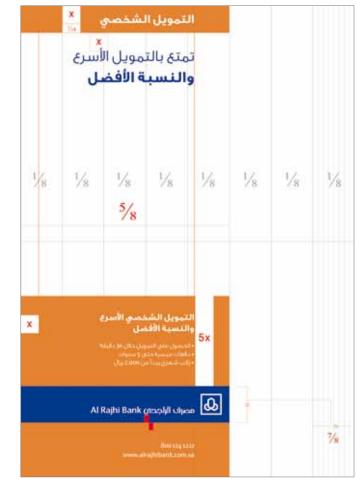

### Strip size & dimensions

In any given ATL portrait layout, the strip length is measured 5/8 from the width of the layout, as shown in the diagram.

In any given ATL landscape layout, the length of the logo strip is measured based on the layout specification mentioned in the Guidelines.

The toll free number and the website are always consistent in the layouts. The letter **w** is aligned with the **B** from the logotyp; (this should approximately make the font size **12 pts** on an A4 layout.)

The size of all the other aspects will be based on the created logo strip, taking the inner box of the logo element as the standard size of all the divisions in the layout.

For presentation purposes that inner box will be called (**x**).