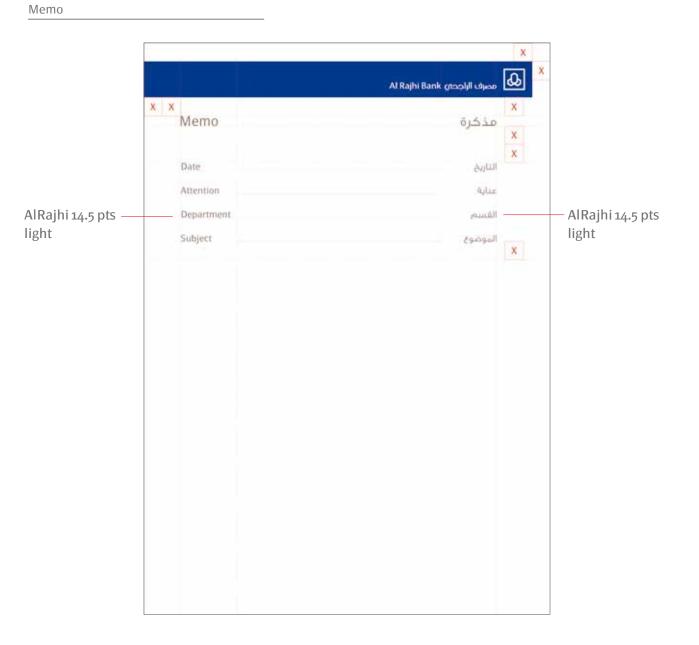

# Memo

- Primary logo
- English text:
  - Arial typeface
- Arabic text:
  - GE SS typeface