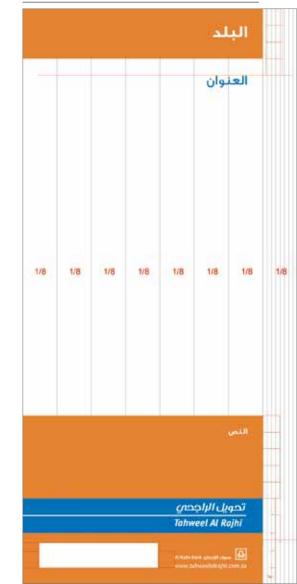

### Strip size & dimensions

In any given ATL portrait layout, the strip length is measured 5/8 from the width of the layout, as shown in the diagram.

In any given ATL landscape layout, the length of the logo strip is measured based on the layout specification mentioned in the Guidelines.

The toll free number and the website are always consistent in the layouts. The letter **w** is aligned with the **B** from the logotyp; (this should approximately make the font size **12 pts** on an A4 layout.)

The size of all the other aspects will be based on the created logo strip, taking the inner box of the logo element as the standard size of all the divisions in the layout.

For presentation purposes that inner box will be called (**x**).