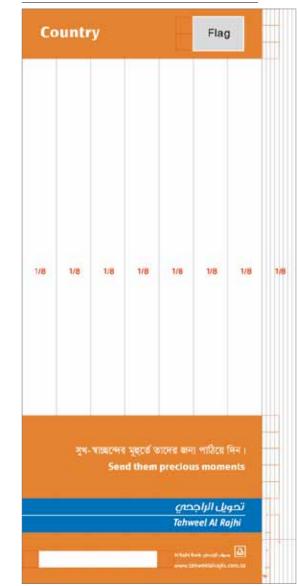

### Strip size & dimensions

In any given ATL portrait layout, the strip length is measured 5/8 from the width of the layout, as shown in the diagram.

In any given ATL landscape layout, the length of the logo strip is measured based on the layout specification mentioned in the Guidelines.

The toll free number and the website are always consistent in the layouts. The letter **w** is aligned with the **B** from the logotyp; (this should approximately make the font size **12 pts** on an A4 layout.)

The size of all the other aspects will be based on the created logo strip, taking the inner box of the logo element as the standard size of all the divisions in the layout.

For presentation purposes that inner box will be called (**x**).