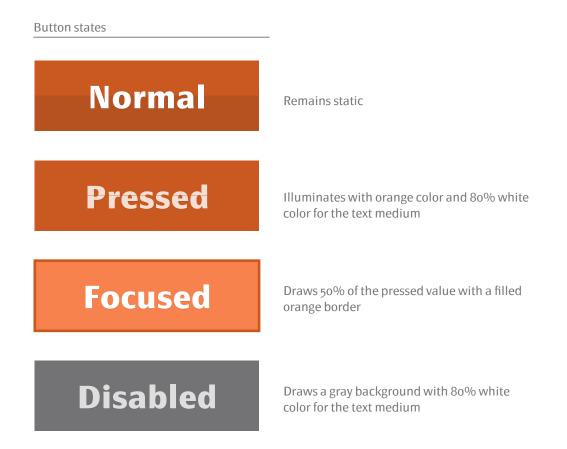

| ediatly                                            |  |
| White                       | nin a month                                        |  |
| 🔵 I just                    | need more information                              |  |
|                             | Submit                                             |  |

#### Metrics & grids - Basic buttons

Basic buttons are traditional buttons with borders and backgrounds. Android supports two styles for basic buttons: default and small. Default buttons have a slightly larger font size and are optimized for display outside of form content. Small buttons are intended for display alongside other content. They have a smaller font and smaller minimum height. Use small buttons in forms where they need to align with other UI elements.



## Metrics & grids - Mobile grid

The Al Rajhi logo strip should occupy **10%** of the main screen's height.

For instance, 96 px is the height of the logo strip for a 960 px iPhone screen.

Based on this rule, the **x** value is divided by **4**. The derived value should define the margin of the screen elements (the green box).



## Metrics & grids - Mobile grid examples



## Metrics & grids - Tablet grid

The grid theory is based on the x width of the Al Rajhi logo, which results in a 760 px grid splitting into 24 columns as follows:

Column width = 16 pxGutter width = 16 px

16 px = 0.5x



#### The grid theory is based on the x width of the Al Rajhi logo, which results in a 760 px grid splitting into 24 columns as follows:

Column width = 16 pxGutter width = 16 px

#### 16 px = 0.5