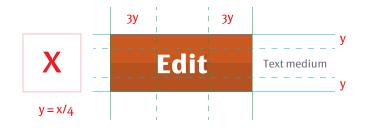

The size of all the other aspects will be based on the created logo strip, taking the inner box of the logo element as the standard size of all the divisions in the layout.

For presentation purposes that inner box will be called (**x**).