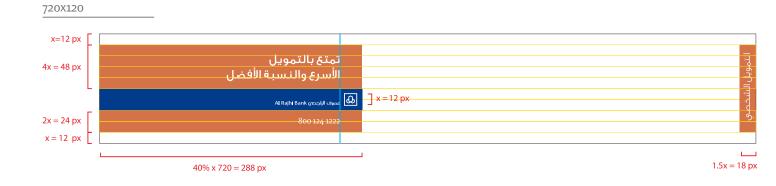

### Strip size & dimensions

In any given ATL portrait layout, the strip length is measured 5/8 from the width of the layout, as shown in the diagram.

In any given ATL landscape layout, the length of the logo strip is measured based on the layout specification mentioned in the Guidelines.

The toll free number and the website are always consistent in the layouts. The letter **w** is aligned with the **B** from the logotyp; (this should approximately make the font size **12 pts** on an A4 layout.)

The size of all the other aspects will be based on the created logo strip, taking the inner box of the logo element as the standard size of all the divisions in the layout.

For presentation purposes that inner box will be called (**x**).