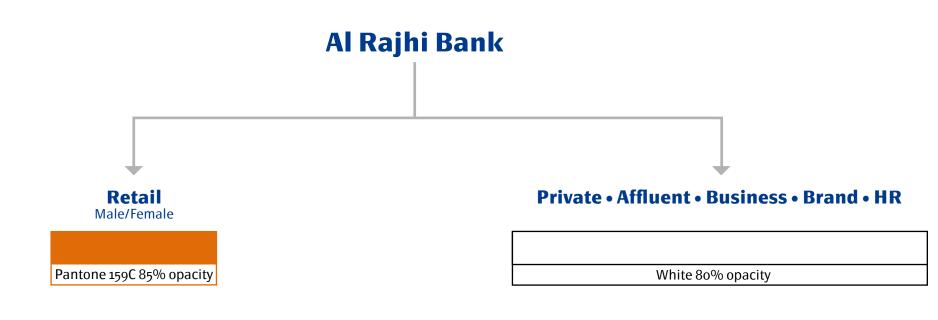

## Use of primary & secondary logos

The primary identity stands on the transparent box.

Use of primary identity

# Primary & secondary colors

The primary colors are Al Rajhi Bank blue 2738C and Al Rajhi Bank orange 159C. These colors are used for the logo strip and the orange transparent box of Retail.

The secondary color palette is used for the other transparent boxes to support the blue primary color in internal/brand communications.