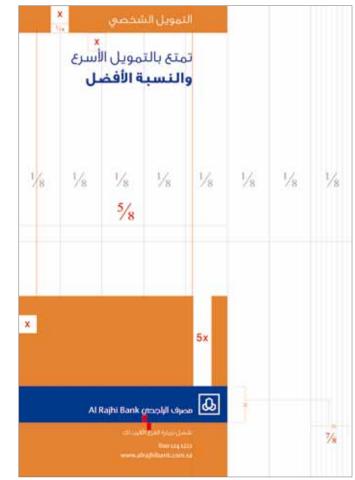

### Strip size & dimensions

In any given ATL portrait layout, the strip length is measured 5/8 from the width of the layout, as shown in the diagram.

In any given ATL landscape layout, the length of the logo strip is measured based on the layout specification mentioned in the Guidelines.

The toll free number and the website are always consistent in the layouts. The letter **w** is aligned with the **B** from the logotyp; (this should approximately make the font size **12 pts** on an A4 layout.)

The size of all the other aspects will be based on the created logo strip, taking the inner box of the logo element as the standard size of all the divisions in the layout.

For presentation purposes that inner box will be called (**x**).