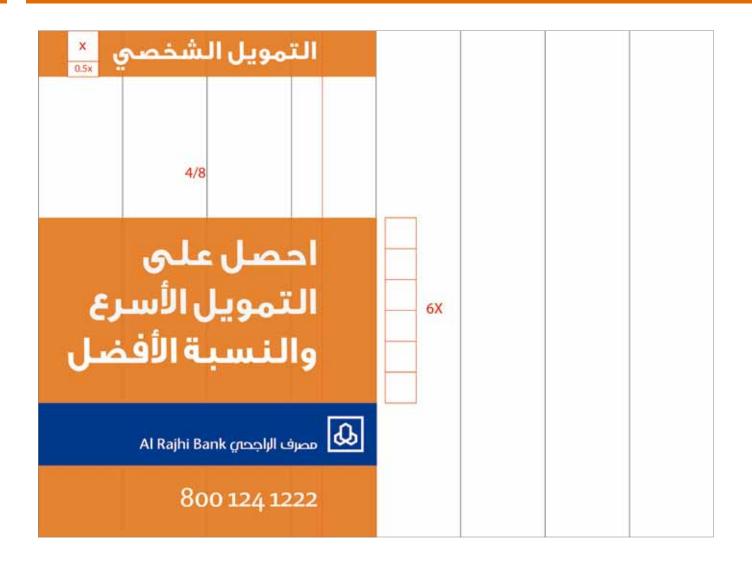

### Strip size & dimensions

In any given ATL portrait layout, the strip length is measured 5/8 from the width of the layout, as shown in the diagram.

In any given ATL landscape layout, the length of the logo strip is measured based on the layout specification mentioned in the Guidelines.

The toll free number and the website are always consistent in the layouts. The letter **w** is aligned with the **B** from the logotyp; (this should approximately make the font size **12 pts** on an A4 layout.)

The size of all the other aspects will be based on the created logo strip, taking the inner box of the logo element as the standard size of all the divisions in the layout.

For presentation purposes that inner box will be called (**x**).