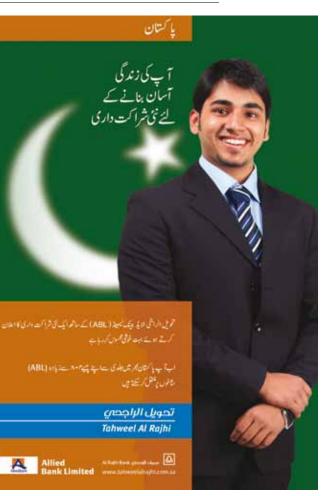

### Strip size & dimensions

In any given ATL portrait layout, the strip length is measured 5/8 from the width of the layout, as shown in the diagram.

In any given ATL landscape layout, the length of the logo strip is measured based on the layout specification mentioned in the Guidelines.

The toll free number and the website are always consistent in the layouts. The letter **w** is aligned with the **B** from the logotyp; (this should approximately make the font size **12 pts** on an A4 layout.)

The size of all the other aspects will be based on the created logo strip, taking the inner box of the logo element as the standard size of all the divisions in the layout.

For presentation purposes that inner box will be called (**x**).