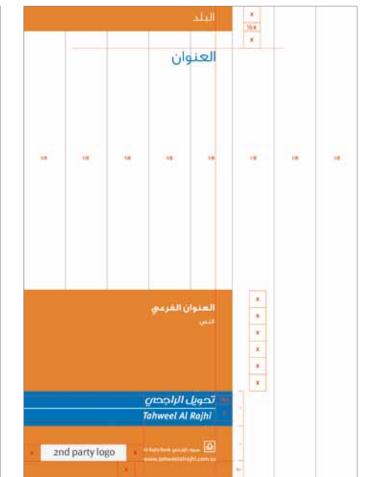

### Strip size & dimensions

In any given ATL portrait layout, the strip length is measured 5/8 from the width of the layout, as shown in the diagram.

In any given ATL landscape layout, the length of the logo strip is measured based on the layout specification mentioned in the Guidelines.

The toll free number and the website are always consistent in the layouts. The letter **w** is aligned with the **B** from the logotyp; (this should approximately make the font size **12 pts** on an A4 layout.)

The size of all the other aspects will be based on the created logo strip, taking the inner box of the logo element as the standard size of all the divisions in the layout.

For presentation purposes that inner box will be called (**x**).