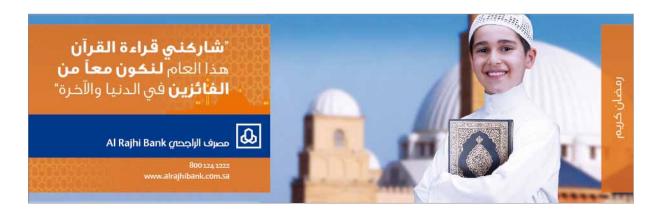

### Strip size & dimensions

In any given ATL portrait layout, the strip length is measured 5/8 from the width of the layout, as shown in the diagram.

In any given ATL landscape layout, the length of the logo strip is measured based on the layout specification mentioned in the Guidelines.

The toll free number and the website are always consistent in the layouts. The letter **w** is aligned with the **B** from the logotyp; (this should approximately make the font size **12 pts** on an A4 layout.)

The size of all the other aspects will be based on the created logo strip, taking the inner box of the logo element as the standard size of all the divisions in the layout.

For presentation purposes that inner box will be called (**x**).