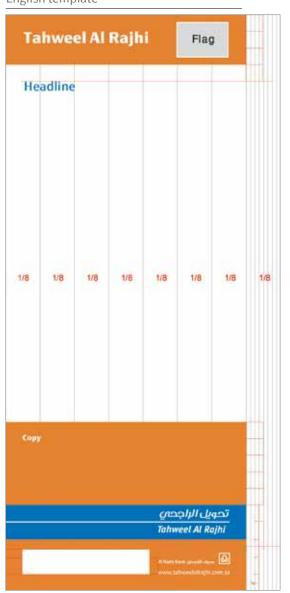

### Strip size & dimensions

In any given ATL portrait layout, the strip length is measured 5/8 from the width of the layout, as shown in the diagram.

In any given ATL landscape layout, the length of the logo strip is measured based on the layout specification mentioned in the Guidelines.

The toll free number and the website are always consistent in the layouts. The letter **w** is aligned with the **B** from the logotyp; (this should approximately make the font size **12 pts** on an A4 layout.)

The size of all the other aspects will be based on the created logo strip, taking the inner box of the logo element as the standard size of all the divisions in the layout.

For presentation purposes that inner box will be called (**x**).