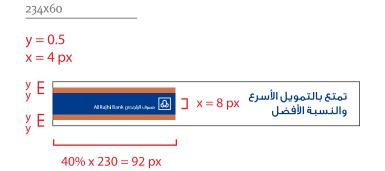

### Strip size & dimensions

In any given ATL portrait layout, the strip length is measured 5/8 from the width of the layout, as shown in the diagram.

In any given ATL landscape layout, the length of the logo strip is measured based on the layout specification mentioned in the Guidelines.

The toll free number and the website are always consistent in the layouts. The letter **w** is aligned with the **B** from the logotyp; (this should approximately make the font size **12 pts** on an A4 layout.)

The size of all the other aspects will be based on the created logo strip, taking the inner box of the logo element as the standard size of all the divisions in the layout.

For presentation purposes that inner box will be called (**x**).