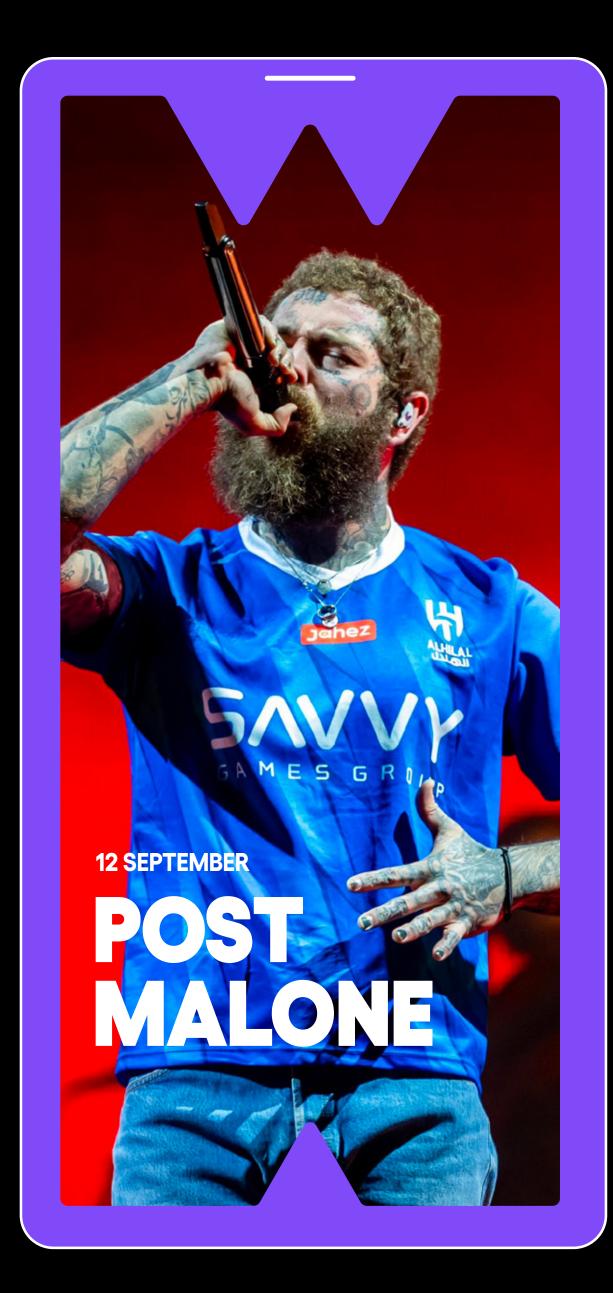

#### **USING THE LOGO**

The logo can be used as an element to mask our visuals.

It can be expanded vertically or horizontally to fit the visual.

Refer to the end for some sample applications.