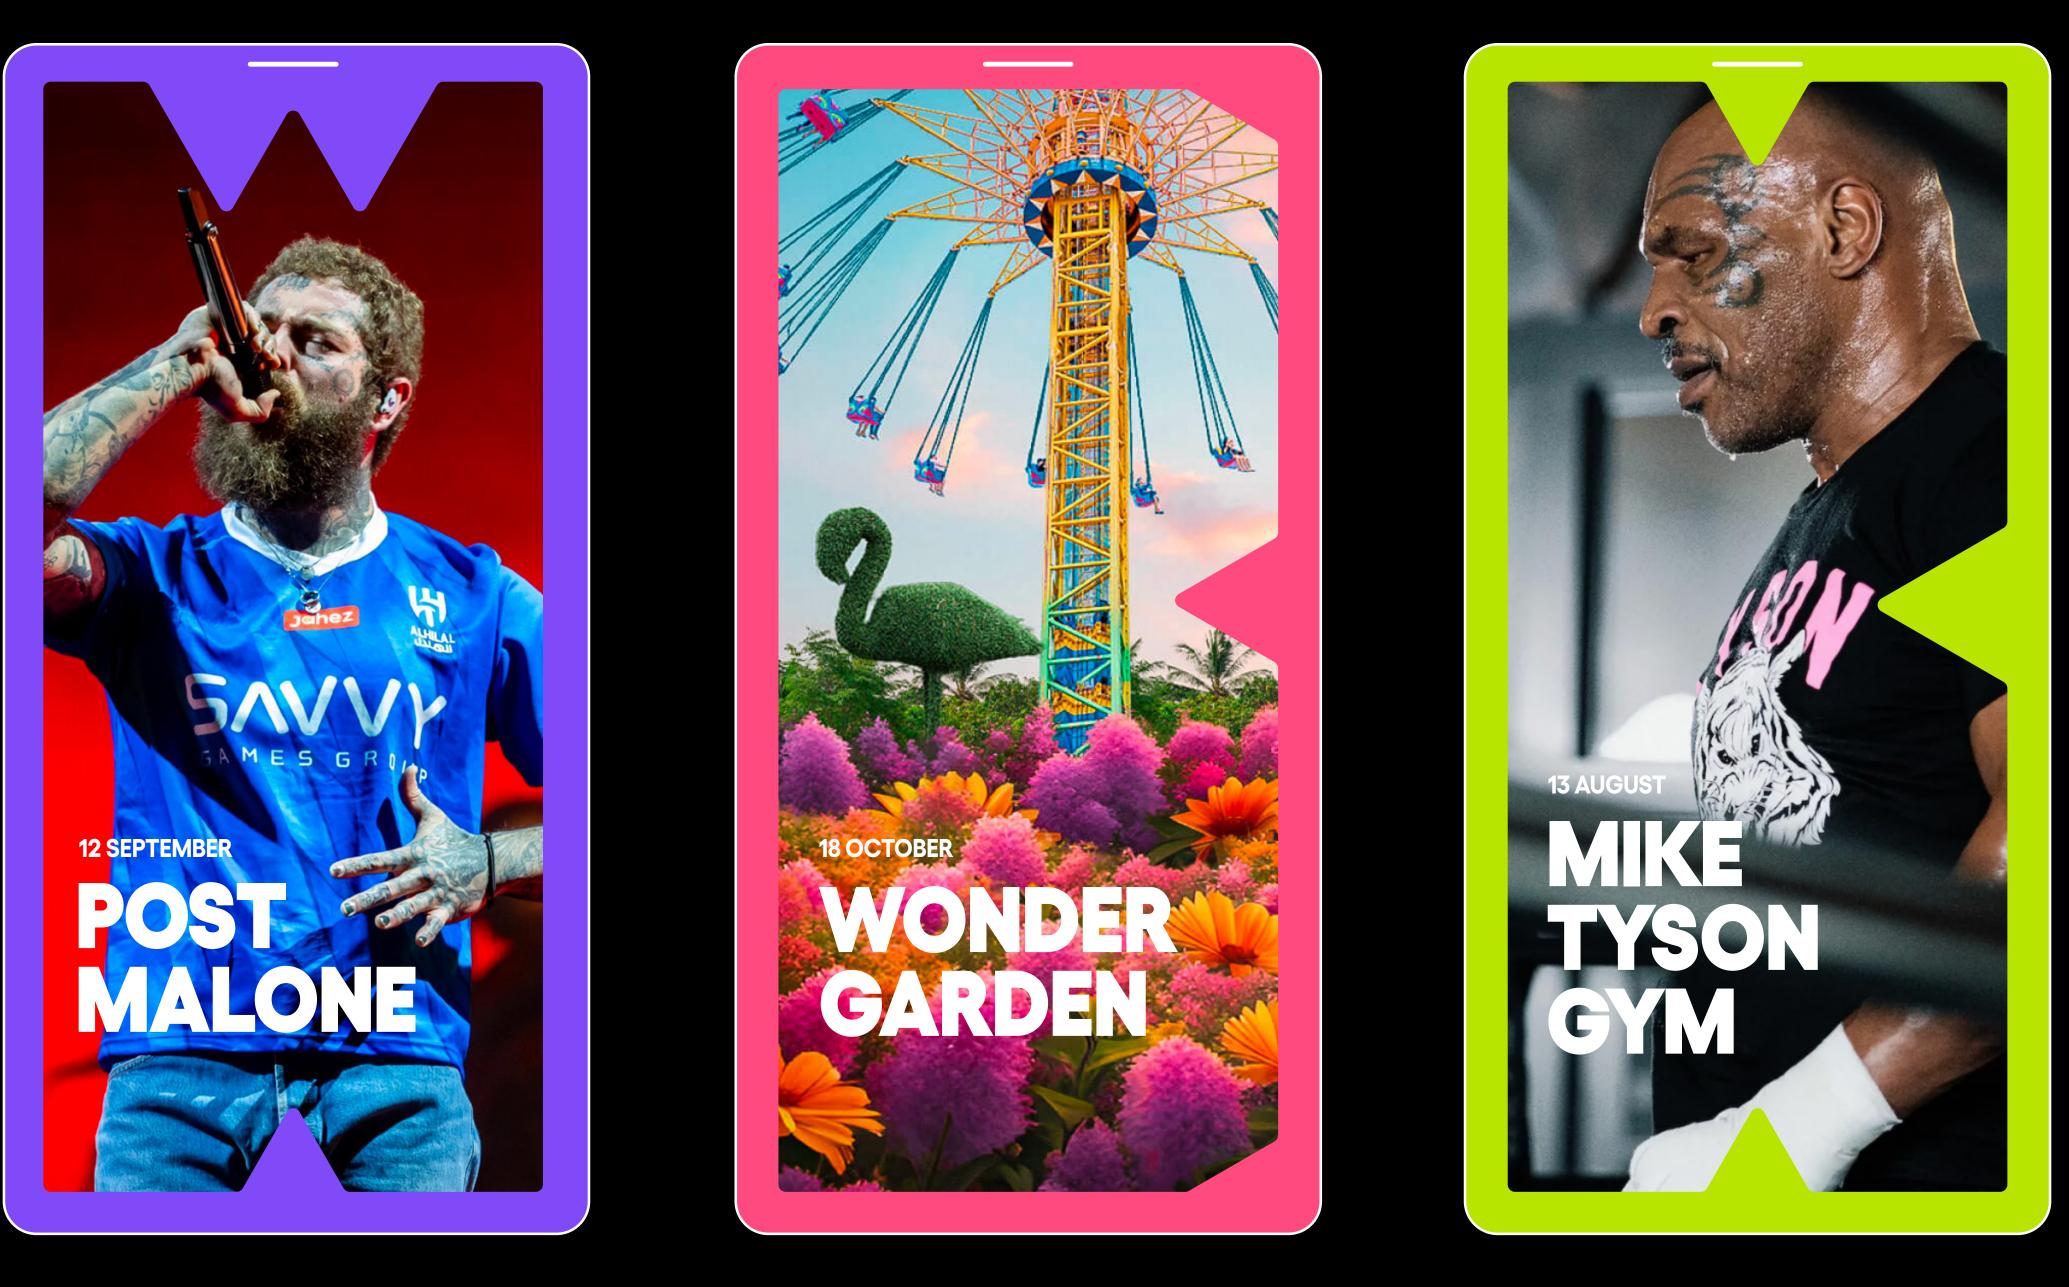

#### **USING THE LOGO**

The logo can be used as an element to mask our visuals.

It can be expanded vertically or horizontally to fit the visual.

Refer to the end for some sample applications.

### SOCIAL TEMPLATES

#### **USING THE GATEWAY FONT**

You may use any of the letters from the Gateway font to create a visual.