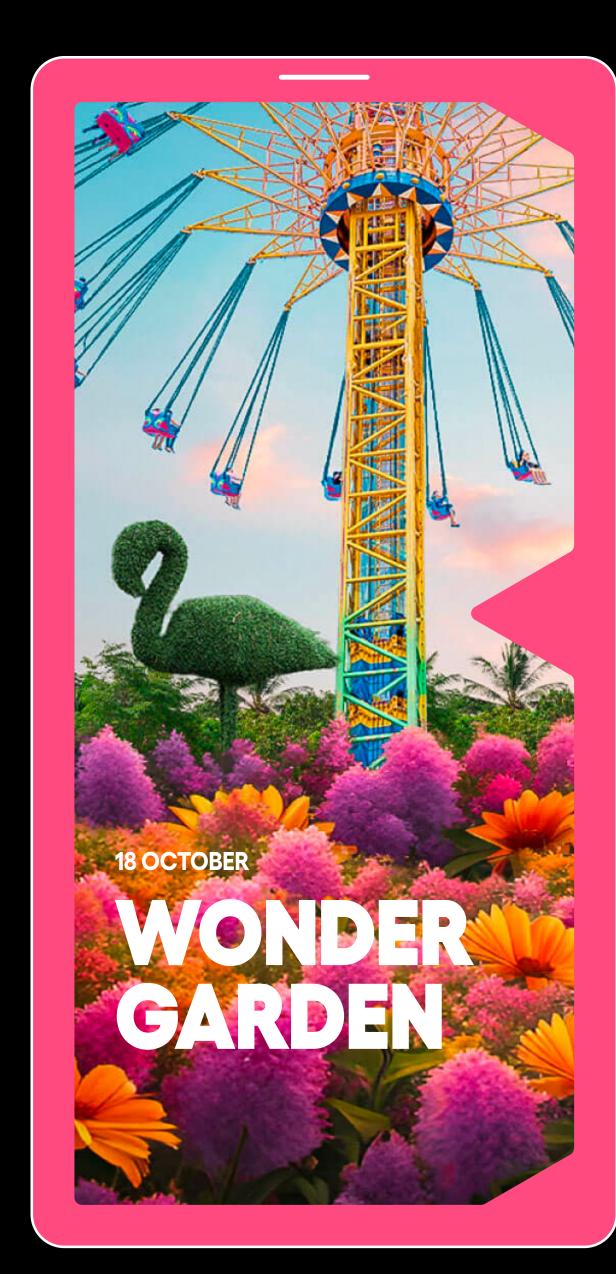

#### **USING THE LOGO**

The logo can be used as an element to mask our visuals.

It can be expanded vertically or horizontally to fit the visual.

Refer to the end for some sample applications.

### SOCIAL TEMPLATES

#### **USING THE GATEWAY FONT**

You may use any of the letters from the Gateway font to create a visual.