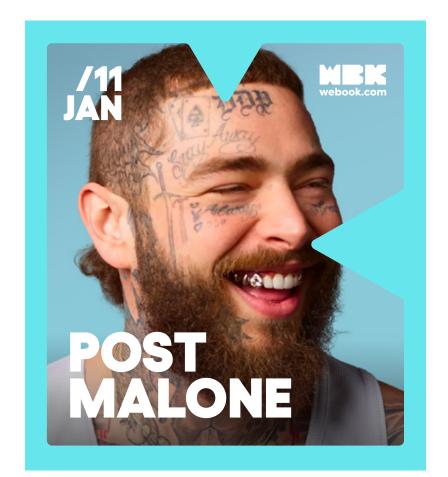

#### **USING THE LOGO**

The logo can be used as an element to mask our visuals.

It can be expanded vertically or horizontally to fit the visual.

Refer to the end for some sample applications.

### SOCIAL TEMPLATES

#### **USING THE GATEWAY FONT**

You may use any of the letters from the Gateway font to create a visual.