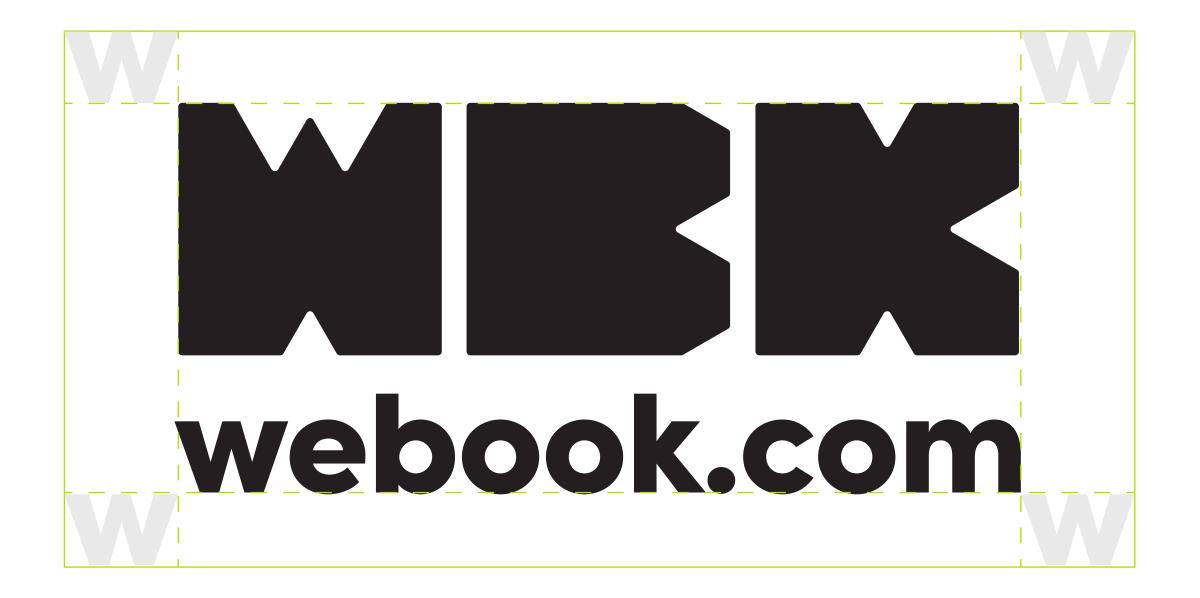

### SAFE ZONE

To ensure legibility and prominence, the logo should be surrounded by an area of clear space which remains free of other design elements.