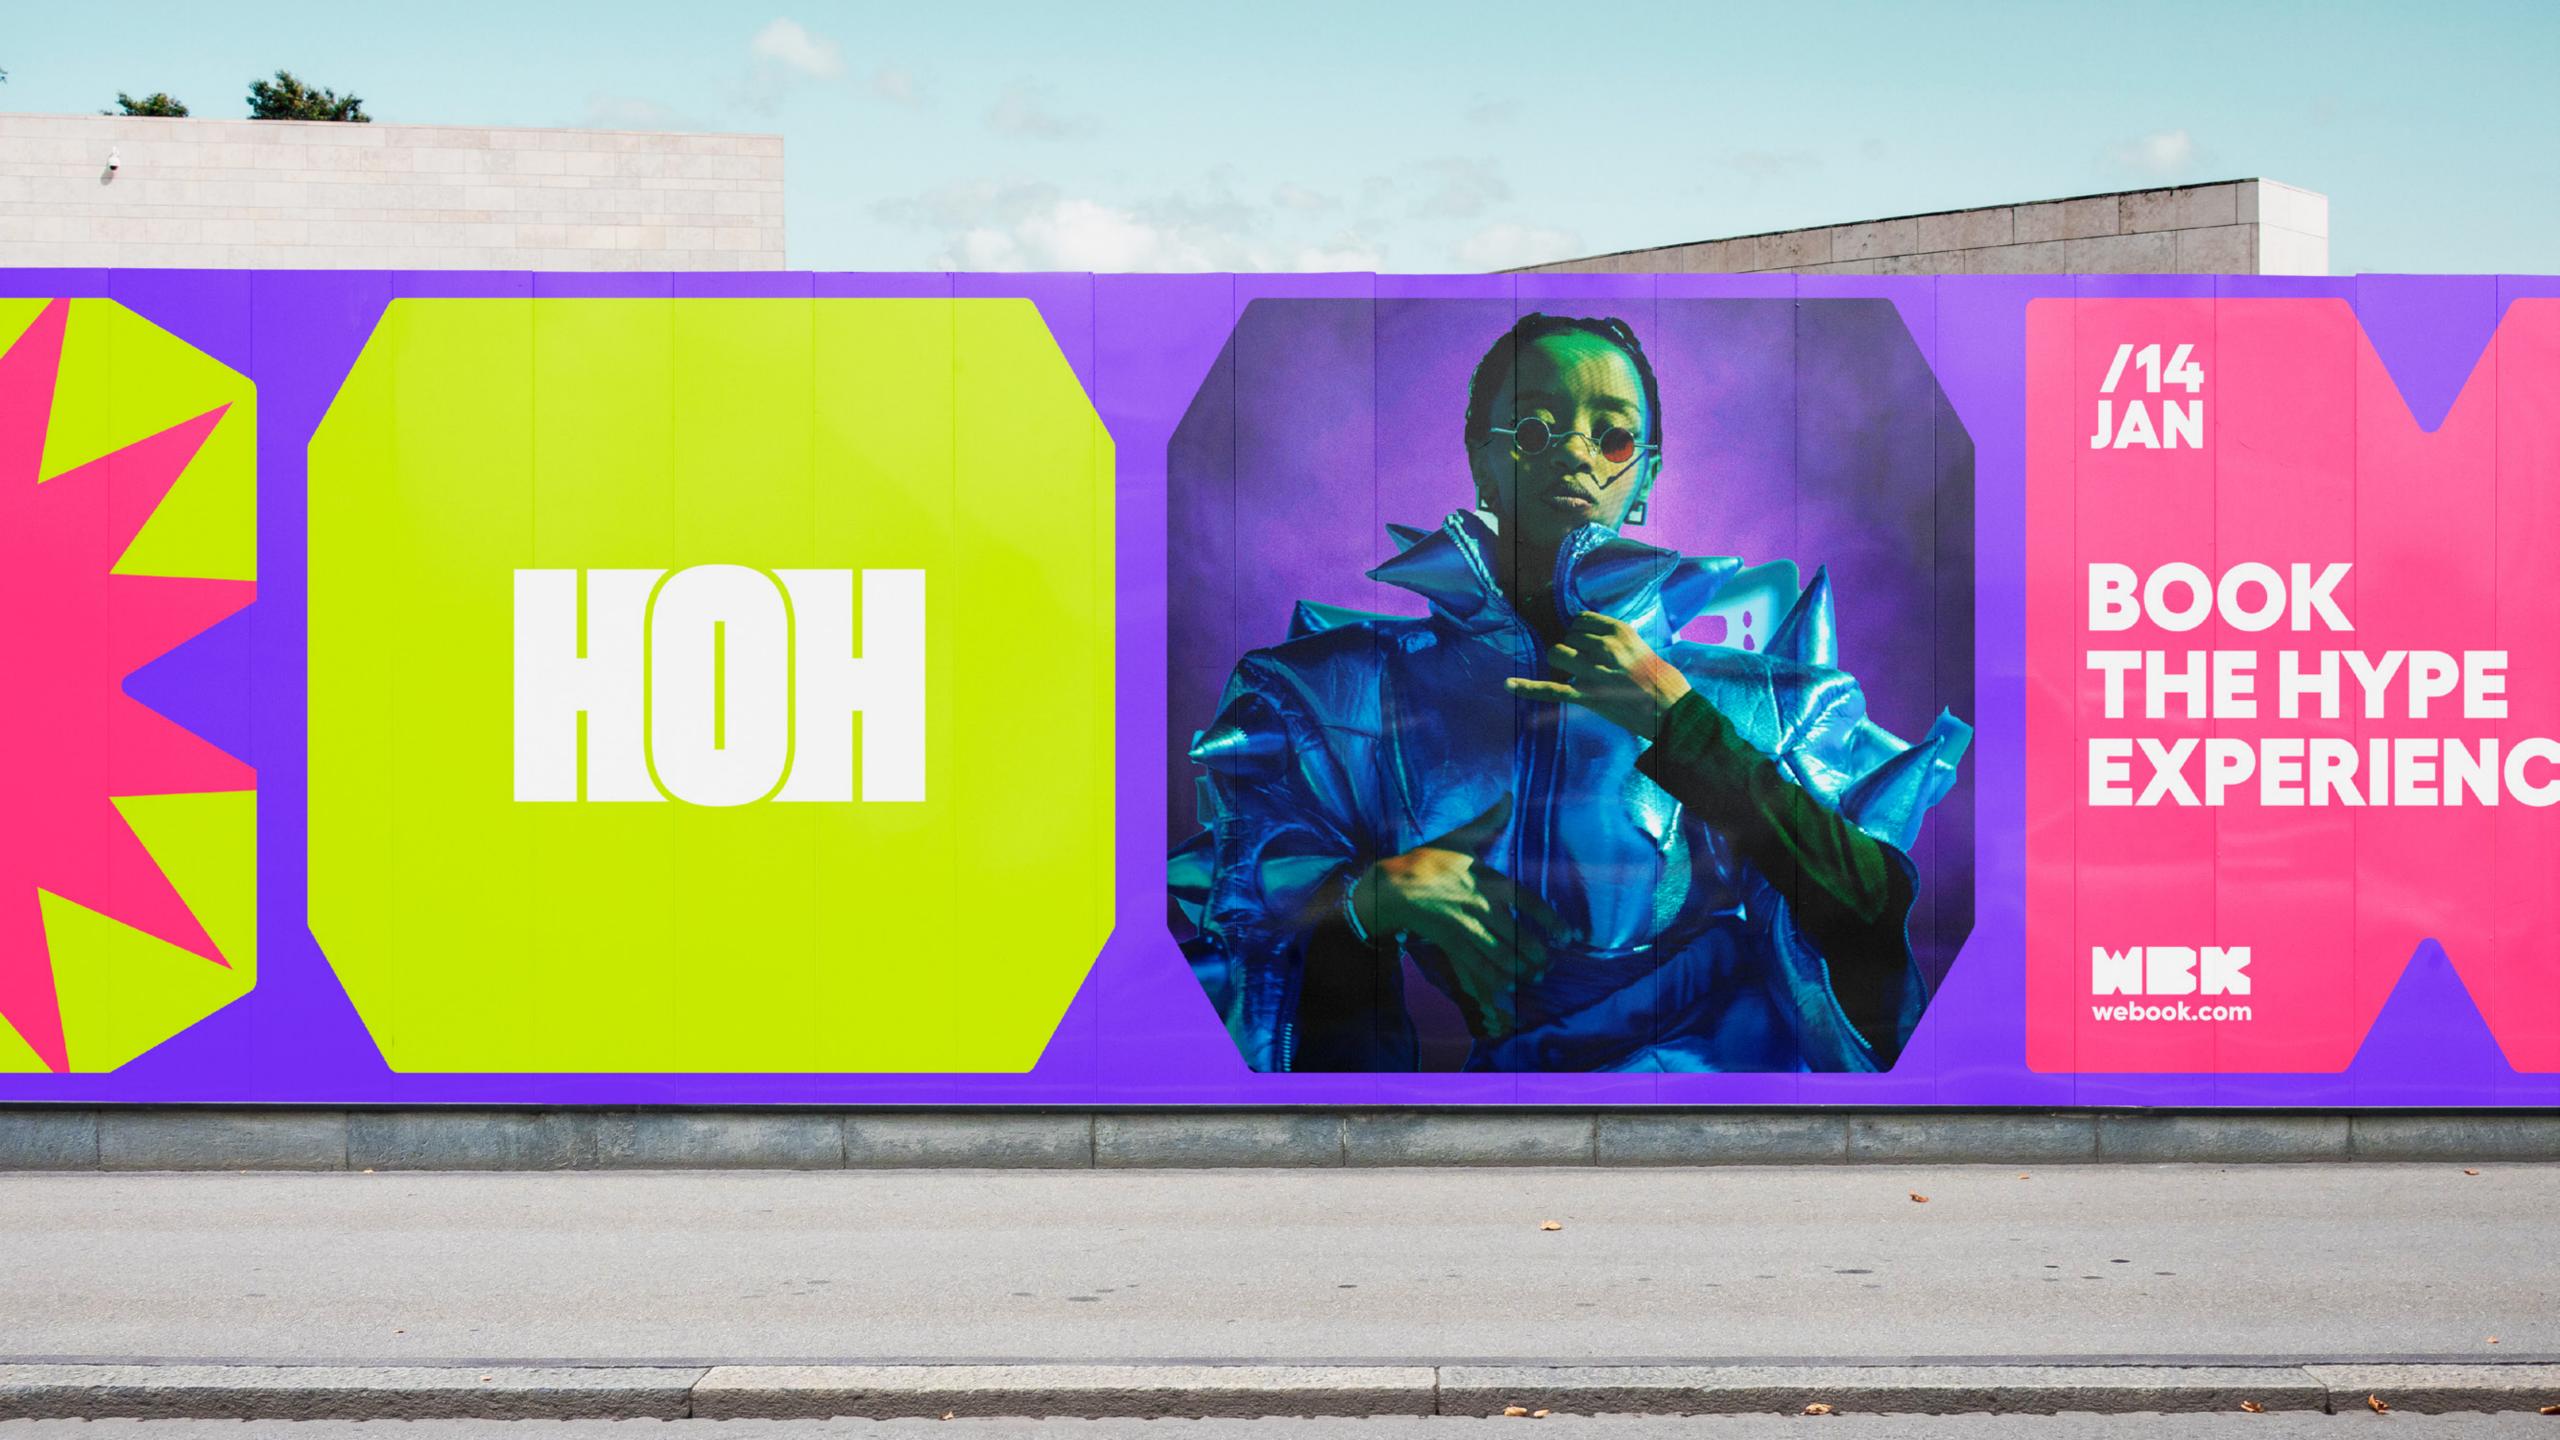

### BRAND PATTERNS

The patterns of WBK are dynamic, fun, and colorful.

\*These are not the only patterns of WBK.

Any pattern that has the above characteristics can be used for WBK.

#### **USING THE LOGO**

The logo can be used as an element to mask our visuals.

It can be expanded vertically or horizontally to fit the visual.

Refer to the end for some sample applications.