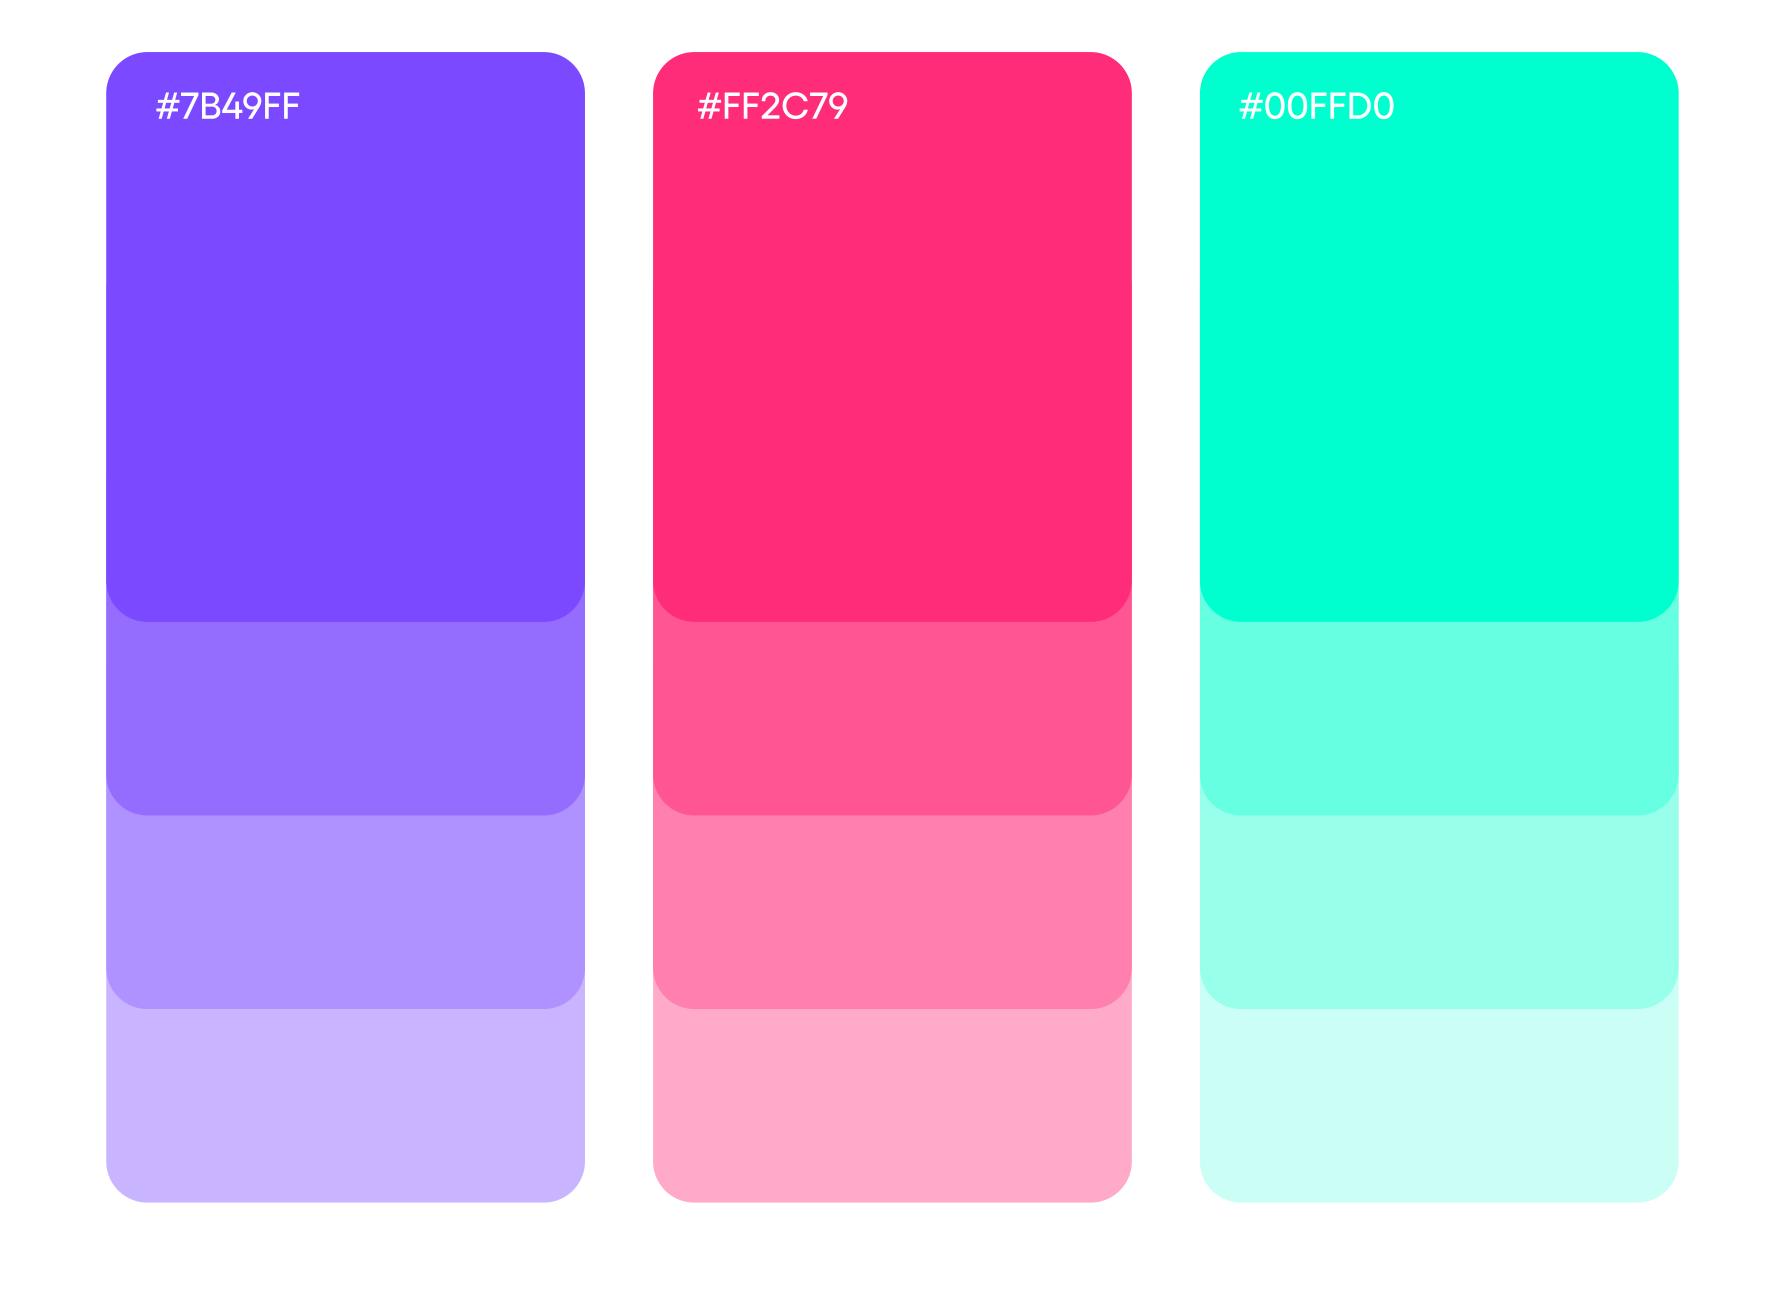

#### **MAIN PALETTE**

Webook is a multi-color vibrant brand. You can mix and match from any of the colors to create dynamic palettes.