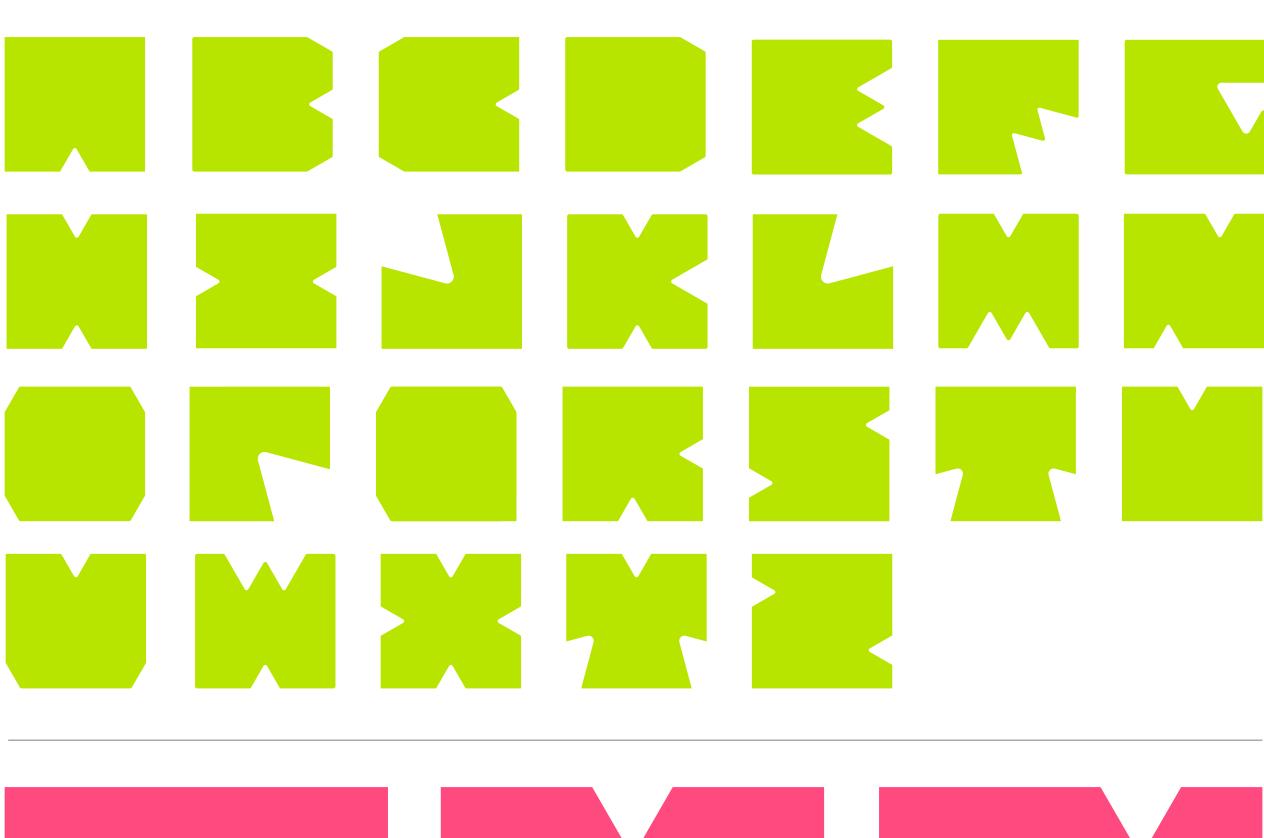

#### GATEWAY **FONT**

The gateway font is mainly used for creating the visual langauge of WBK.

Each letter can be used to create shapes or you may use it to create simple words.

There are endless possibilities that can be made from this font - just make sure to have fun!

Please refrain from using this font to create headlines.