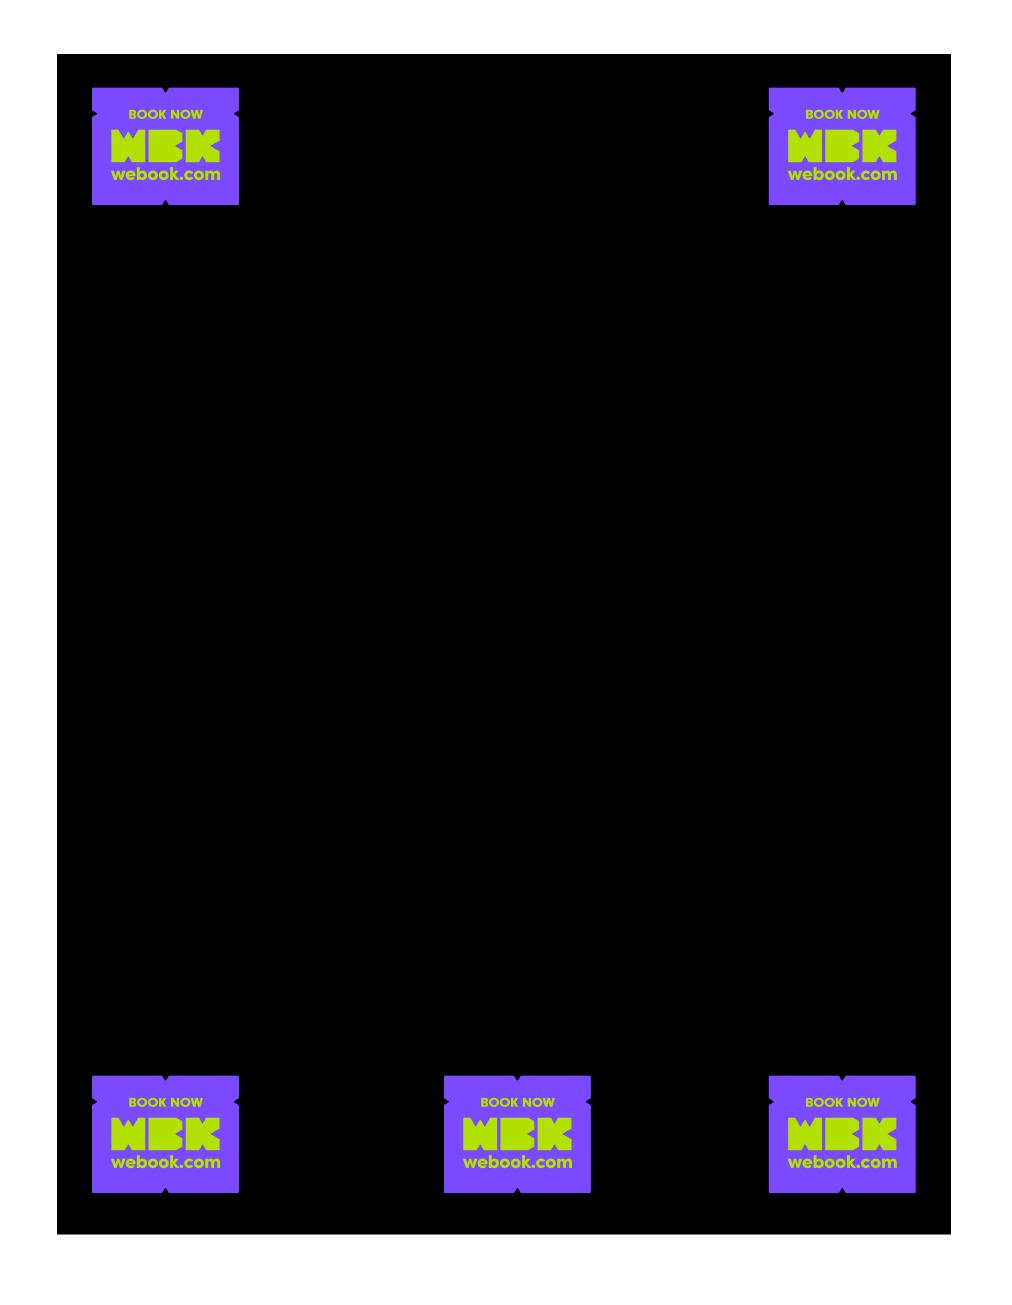

### LOGO POSITIONING

WBK logo can be placed at all the corners and center.

#### CTA USAGE

WBK CTA should always stand out and be at least 20% bigger than the logos in the design.

Our CTA can be placed in any of the four corners or in the center.

You can drop the CTA box in case if it makes the visual cluttered as long as the CTA can stand out on its own.