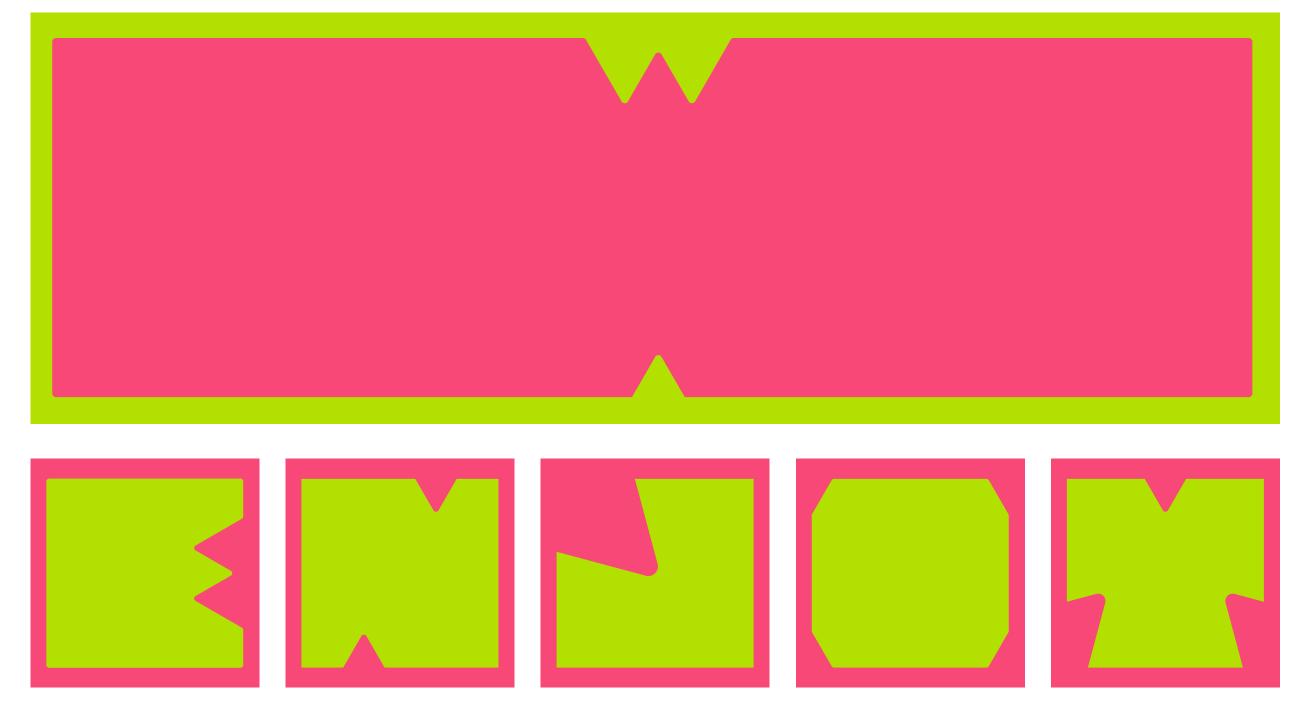

#### GATEWAY **FONT**

The gateway font is mainly used for creating the visual langauge of WBK.

Each letter can be used to create shapes or you may use it to create simple words.

There are endless possibilities that can be made from this font - just make sure to have fun!

Please refrain from using this font to create headlines.