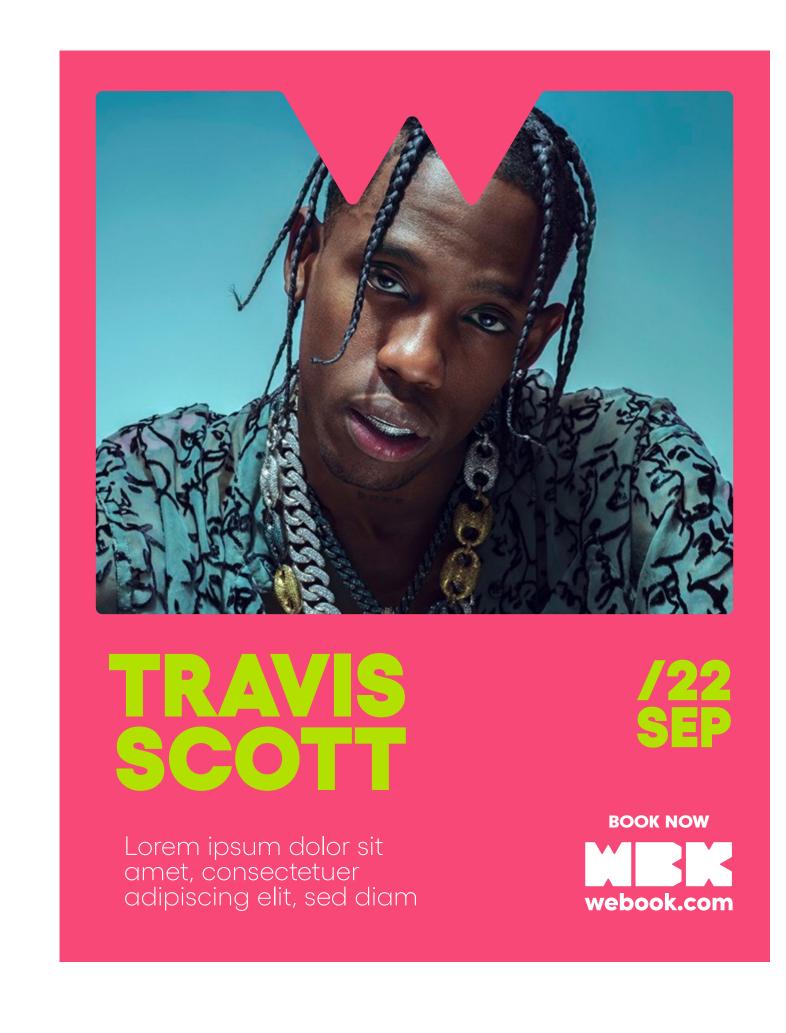

#### **USING THE LOGO**

The logo can be used as an element to mask our visuals.

It can be expanded vertically or horizontally to fit the visual.

Refer to the end for some sample applications.

### SOCIAL TEMPLATES

#### **USING THE GATEWAY FONT**

You may use any of the letters from the Gateway font to create a visual.