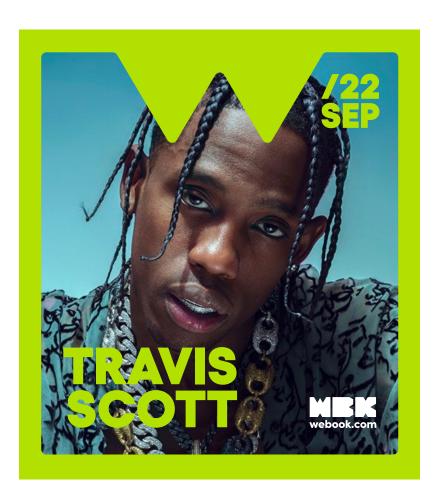

#### **USING THE LOGO**

The logo can be used as an element to mask our visuals.

It can be expanded vertically or horizontally to fit the visual.

Refer to the end for some sample applications.

#### **USING THE GATEWAY FONT**

You may use any of the letters from the Gateway font to create a visual.