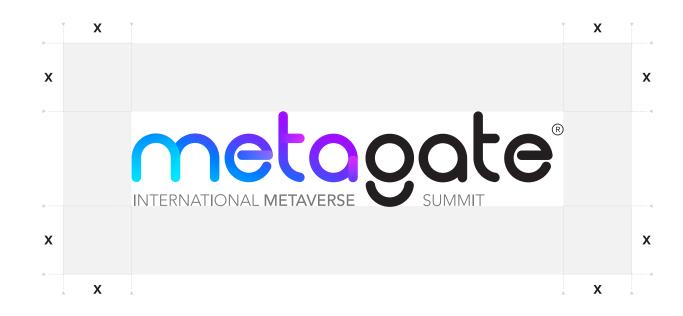

## Logo Clear Space

Clear space is the specific amount of space that a logo must have on all sides, no matter where it is used. The reason for clear space is to ensure that a logo maximizes visibility and impact.