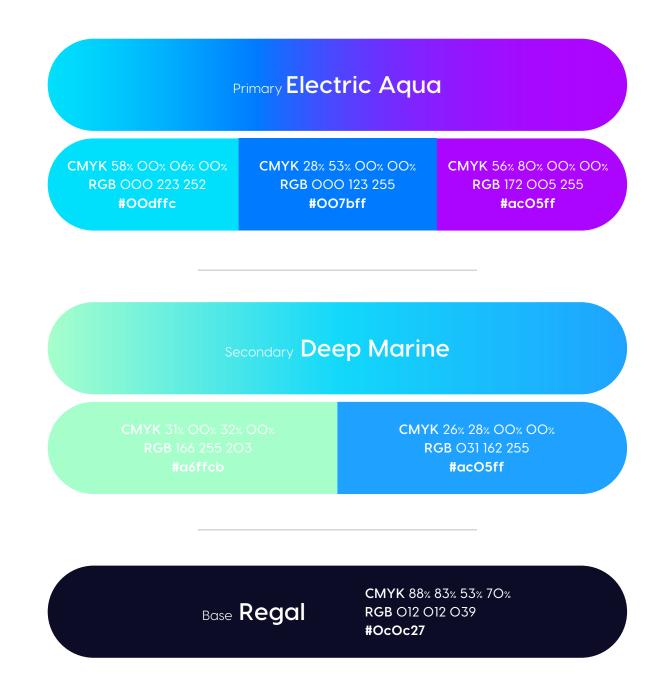

# Colour Palette

2.1 Brand Colors

As the key component to a MetaGate's visual identity. The color palette represented in this gradual blending from Blue color to Purple illustrate energy, technology, trust & Intelligence. The blend of both represents the smoothness of these characteristics