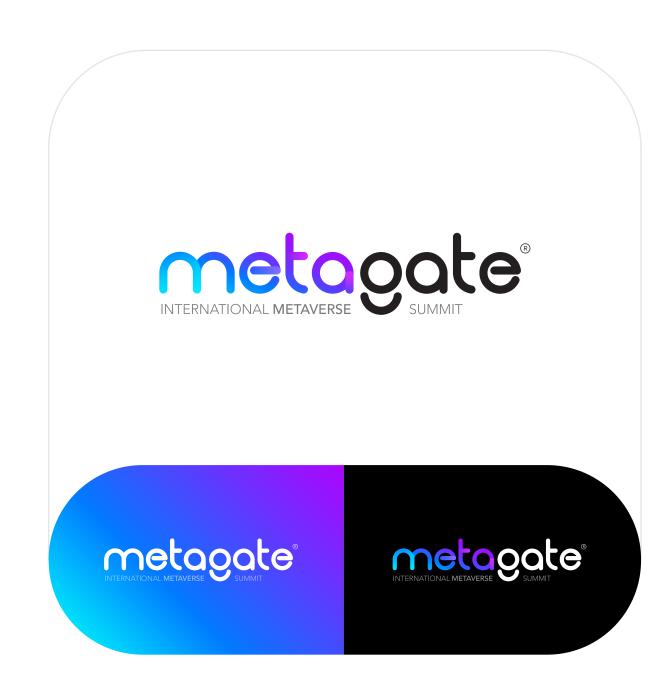

## Logo Variations

The MetaGate logo comes in 2 slightly different variations, The main variation includes "International Metaverse Summit" as the secondary text, the other variation is a clean style logo only for speciality artistic use.