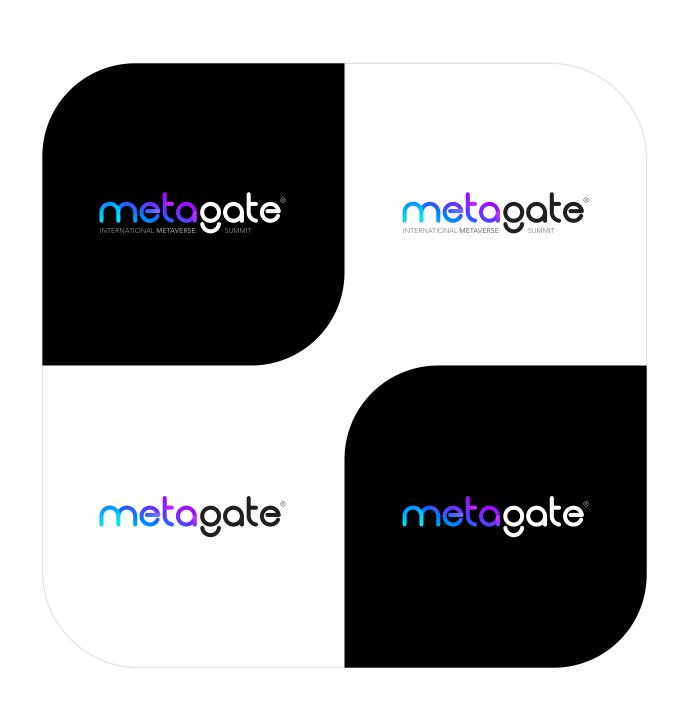

## Logo Variations

The MetaGate logo comes in 2 slightly different variations, The main variation includes "International Metaverse Summit" as the secondary text, the other variation is a clean style logo only for speciality artistic use.